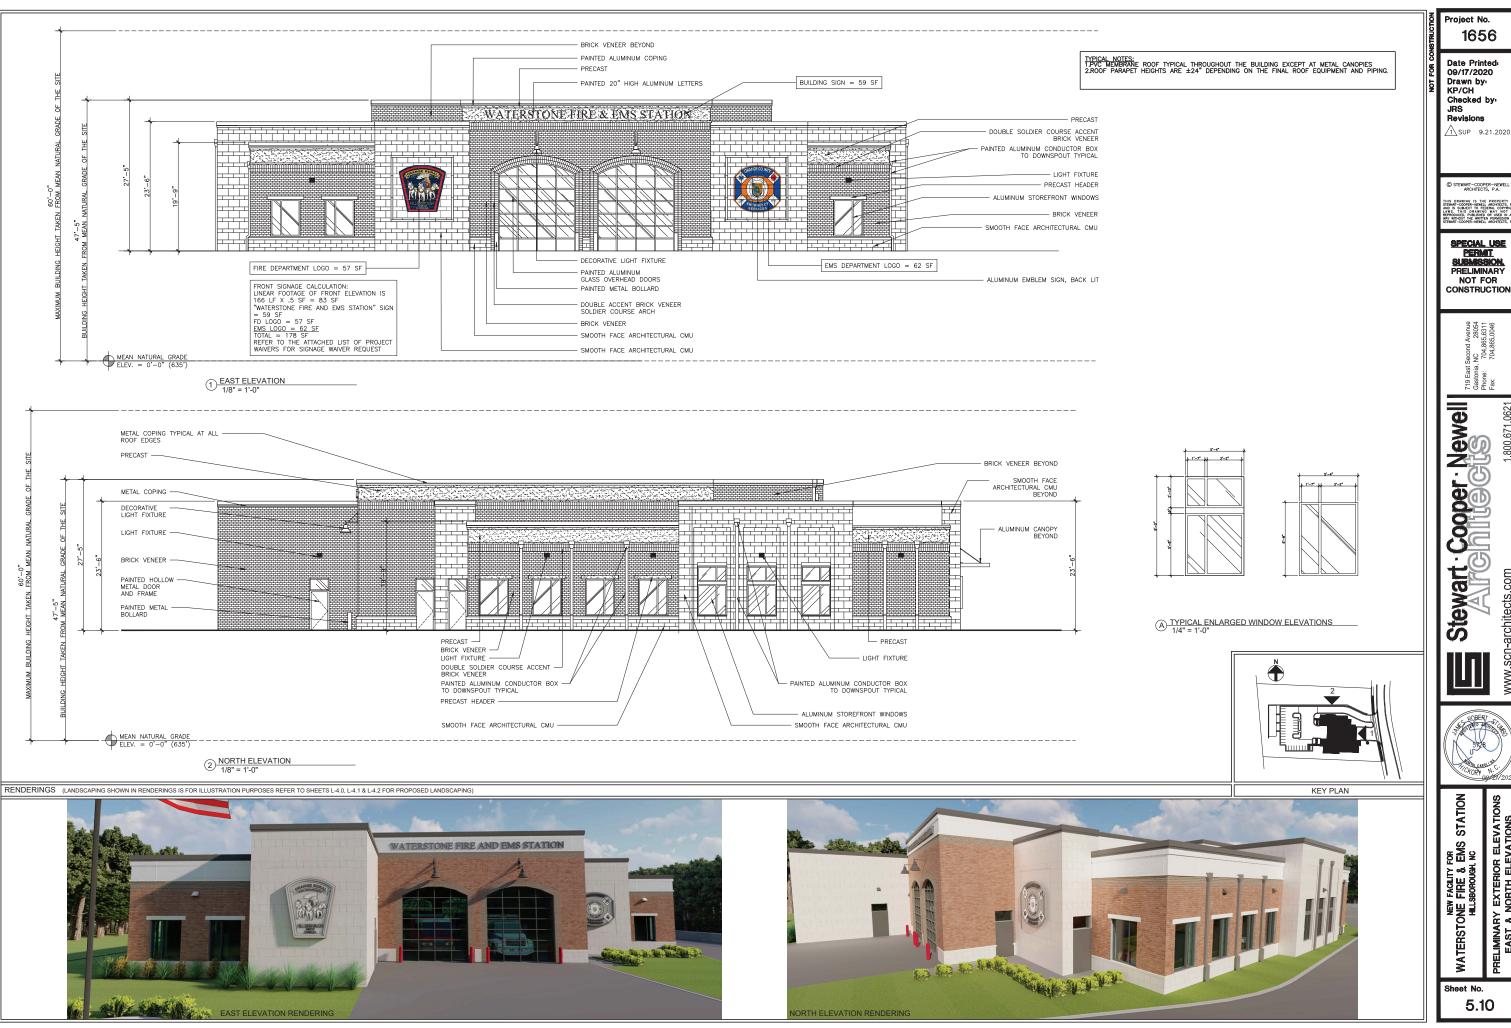

1656

Date Printed: 09/17/2020 Drawn by: KP/CH Checked by: JRS

SPECIAL USE PERMIT SUBMISSION. PRELIMINARY

CONSTRUCTION

NC 704

Stewart Cooper Newell

FOR EMS STATION H, NC

WATERSTONE I

5.10

Project No. 1656

Date Printed: 09/17/2020

Drawn by KP/CH Checked by: JRS Revisions 1 SUP 9.21.2020

STEWART-COOPER-NEWELL ARCHITECTS, P.A.

THIS DRAWING IS THE PROPERTY STEWART-COOPER-NEWELL ARCHITECTS, AND IS SUBJECT TO FEDERAL COPYR LAWS. THIS DRAWING MAY NOT REPRODUCED, PUBLISHED OR USED IN WAY WITHOUT THE WRITTEN PERMISSION STEWART-COOPER-NEWELL ARCHITECTS,