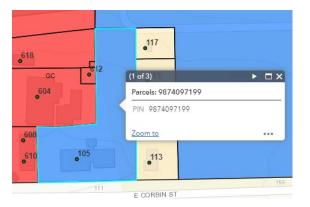

## **Explore Here**

Using the query tool (magnifying glass with map behind it — fourth button under the search bar), you can find all properties within town that are assigned to a particular zoning district.

Once you have input your query request, the query box will provide a list of properties that exhibit the zoning district specified. The map also will display colored circles that you can use to explore the identified properties. The example in the image below queried properties zoned "GI, General Industrial."

The query box also may be moved for display preference by clicking and dragging it from its title bar.

You also can explore simply by zooming in and out of the map and clicking on a property.

For more information related to setback requirements for each zoning district, please refer to the Hillsborough Unified Development Ordinance, <u>Section 6.3.1.</u>