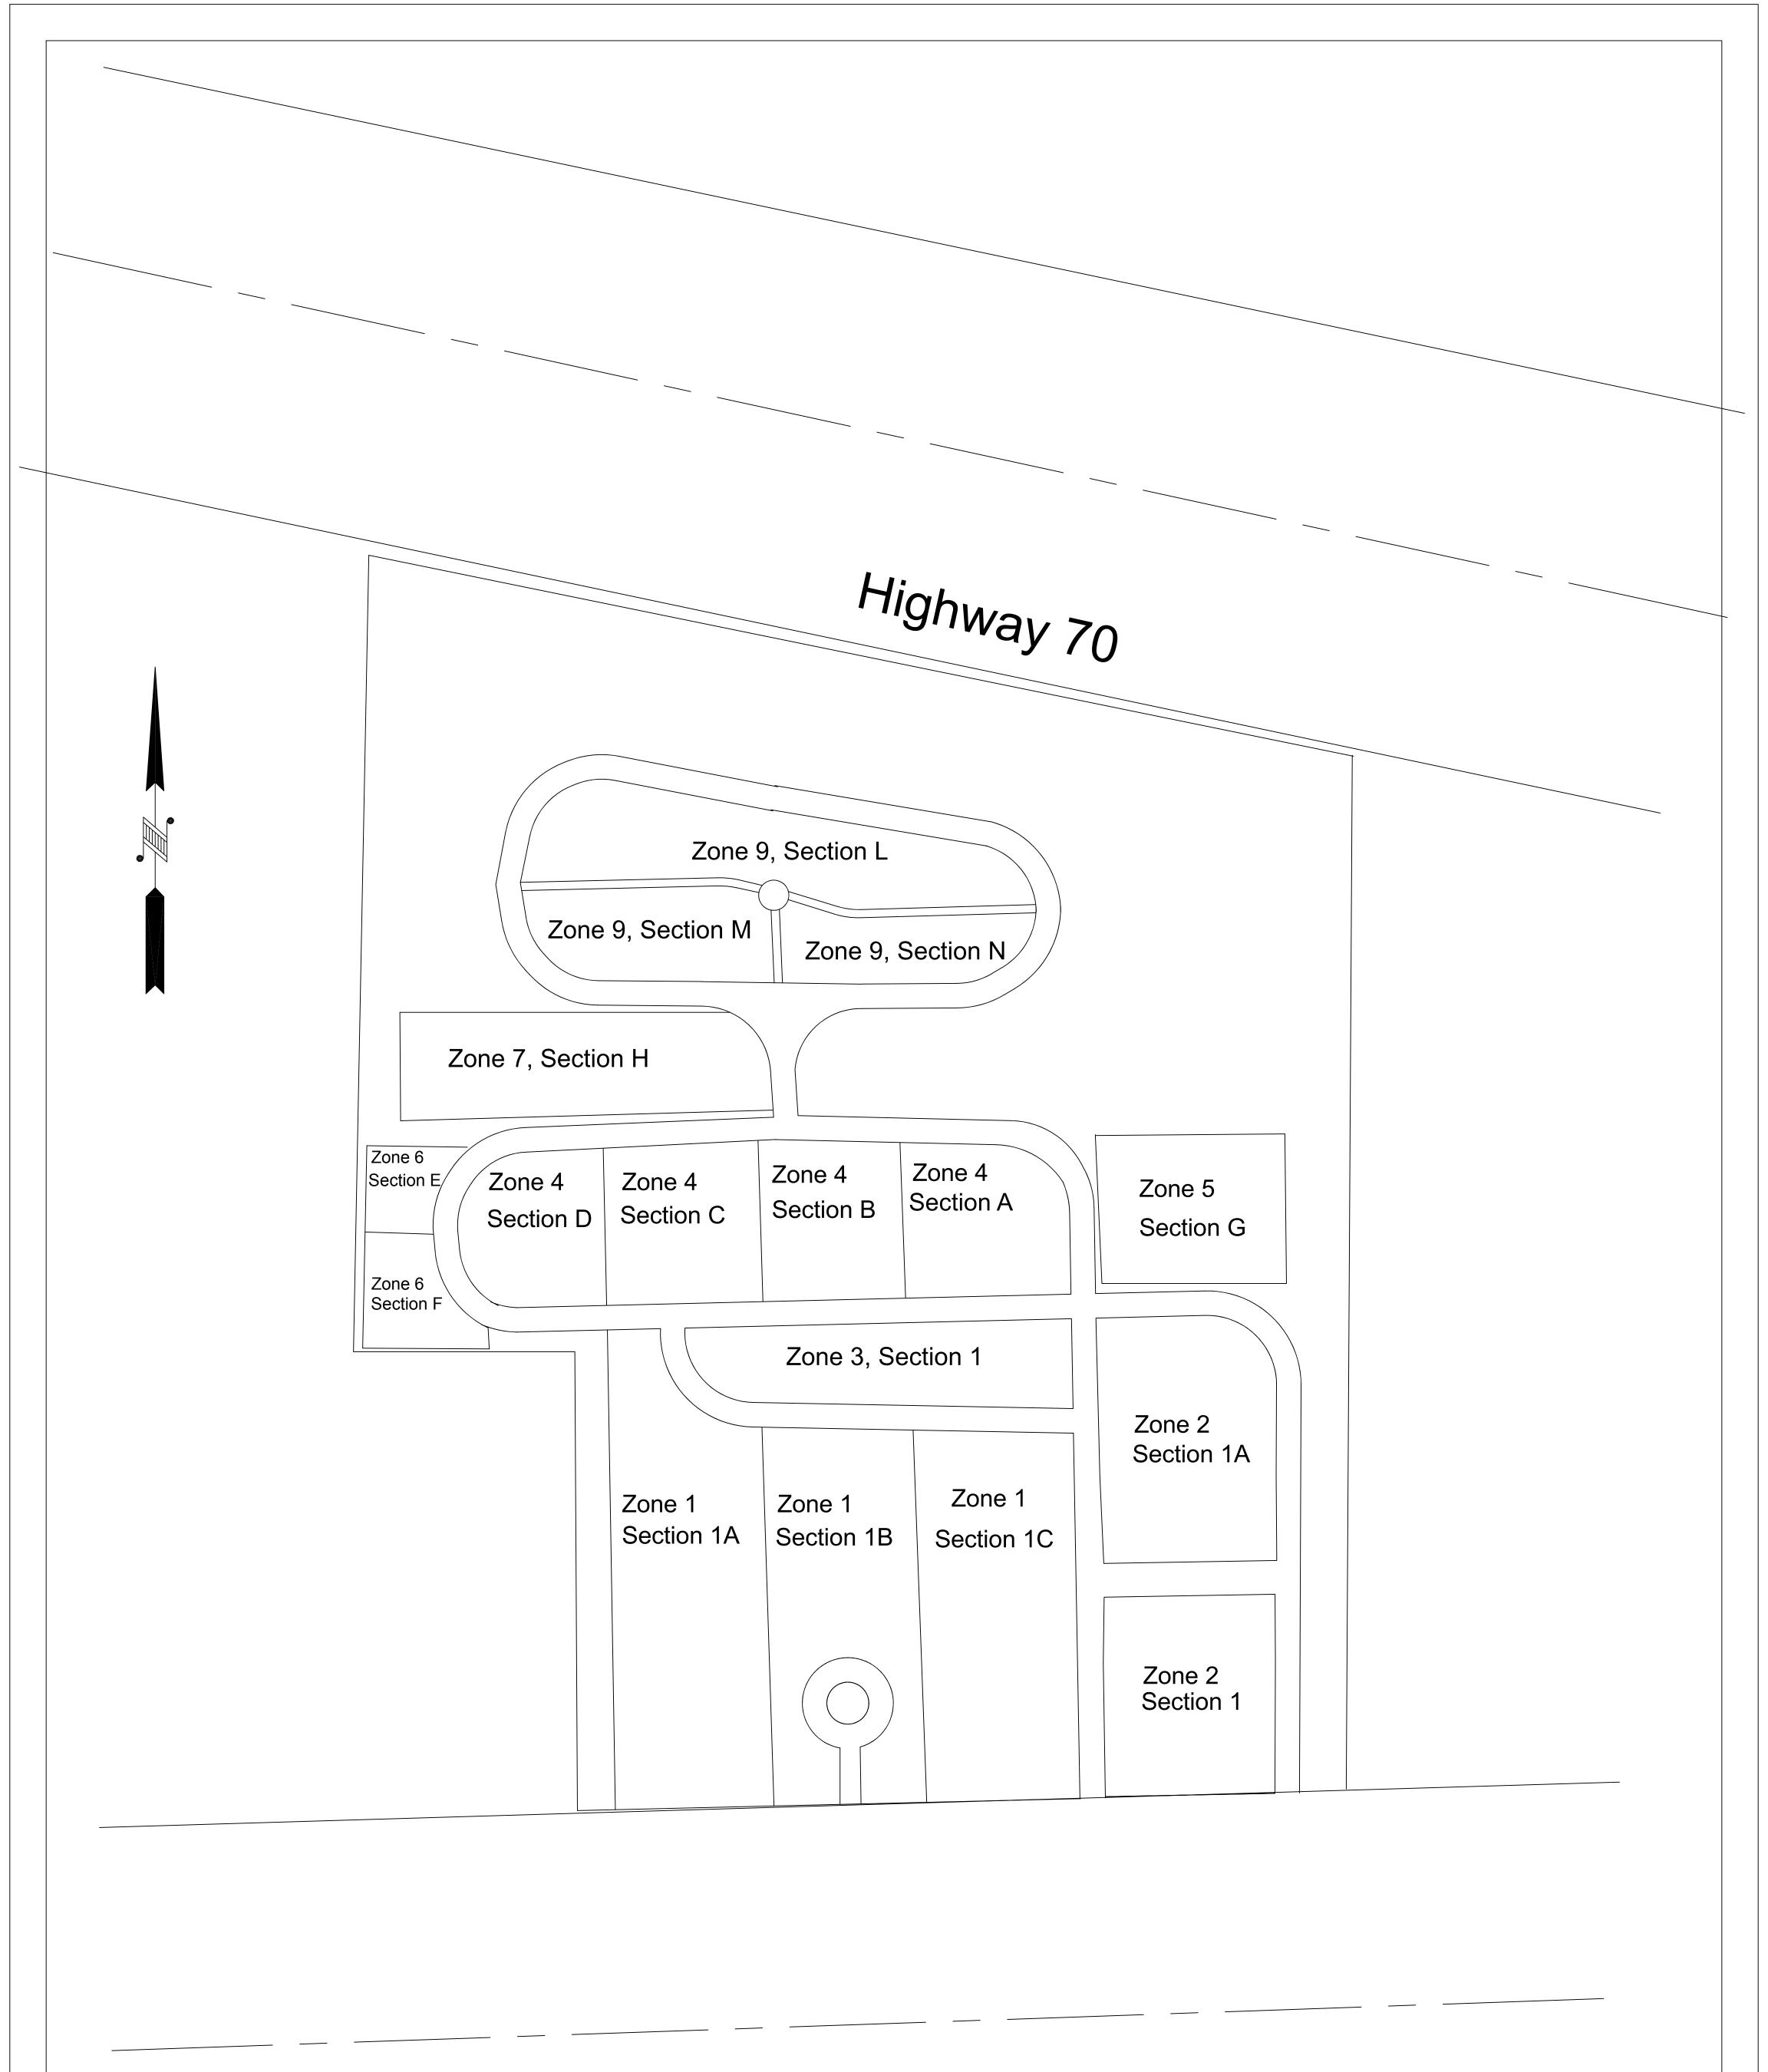

## STATEMENT OF DISCLAIMER:

THIS OVERVIEW EXHIBIT MAP OF NEW TOWN CEMETERY IS PROVIDED FOR INFORMATIONAL PURPOSES, ONLY, AND IS A GRAPHICAL REPRESENTATION OF A HISTORICAL MAP, PROVIDED BY THE TOWN OF HILLSBOROUGH TO SGROI LAND SURVEYING, PLLC. THEREFORE, SLS IS NOT RESPONSIBLE FOR THE LOCATION OF THE SECTIONS, OR THE PLOTS AND NAMES ASSOCIATED WITH THEM. FOR FURTHER CLARIFICATION, PLEASE CONTACT THE TOWN OF HILLSBOROUGH.

NEW TOWN CEMETERY 115 E. CORBIN ST. HILLSBOROUGH, NC ORANGE COUNTY

SGROI LAND SURVEYING, PLLC. 145 W. PARRIS AVE., SUITE 101 PROJECT NO: 2015-29 DRAWN BY: DJS HIGH POINT N.C. 27262 336-885-1366 DATE: 2/10/2015 **REV DATE:** 