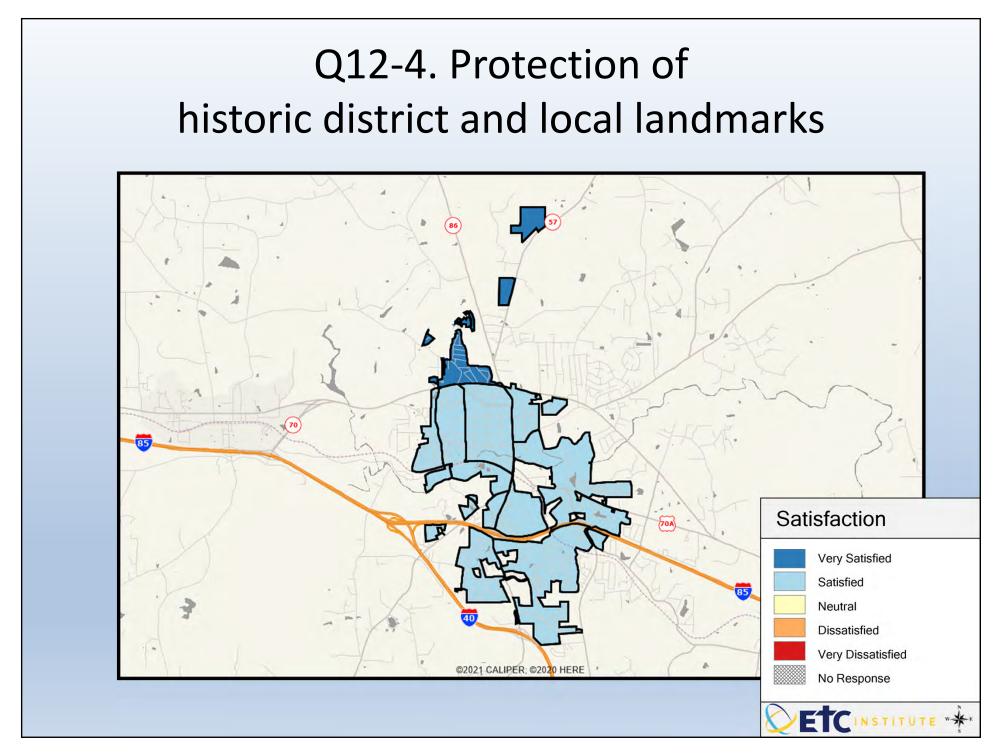

- DARK/LIGHT BLUE shades indicate <u>POSITIVE</u> ratings. Shades of blue generally indicate satisfaction with a service, ratings of "very satisfied" or "satisfied" and ratings of "excellent" or "good," and "very safe," or "safe."
- OFF-WHITE shades indicate <u>NEUTRAL</u> ratings. Shades of neutral generally indicate that residents thought the quality of service delivery is adequate or often reliable.
- ORANGE/RED shades indicate <u>NEGATIVE</u> ratings. Shades of orange/red generally indicate dissatisfaction with a service, ratings of "dissatisfied" or "very dissatisfied" and ratings of "below average" or "poor," or "unsafe," or "very unsafe."