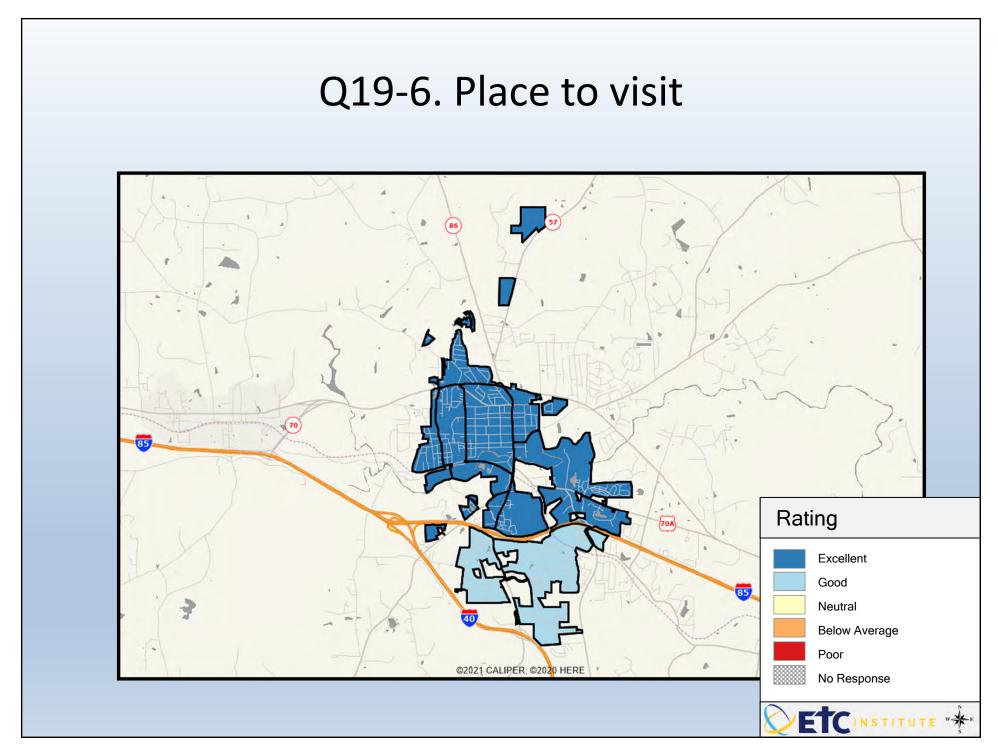

## Interpreting GIS Maps 2023 Town of Hillsborough Community Survey

The maps on the following pages show the mean ratings for several questions on the survey.

When reading the maps, please use the following color scheme as a guide:

- DARK/LIGHT BLUE shades indicate <u>POSITIVE</u> ratings. Shades of blue generally indicate satisfaction with a service, ratings of "very satisfied" or "satisfied" and ratings of "excellent" or "good," and "very safe," or "safe."
- OFF-WHITE shades indicate <u>NEUTRAL</u> ratings. Shades of neutral generally indicate that residents thought the quality of service delivery is adequate or often reliable.
- ORANGE/RED shades indicate <u>NEGATIVE</u> ratings. Shades of orange/red generally indicate dissatisfaction with a service, ratings of "dissatisfied" or "very dissatisfied" and ratings of "below average" or "poor," or "unsafe," or "very unsafe."