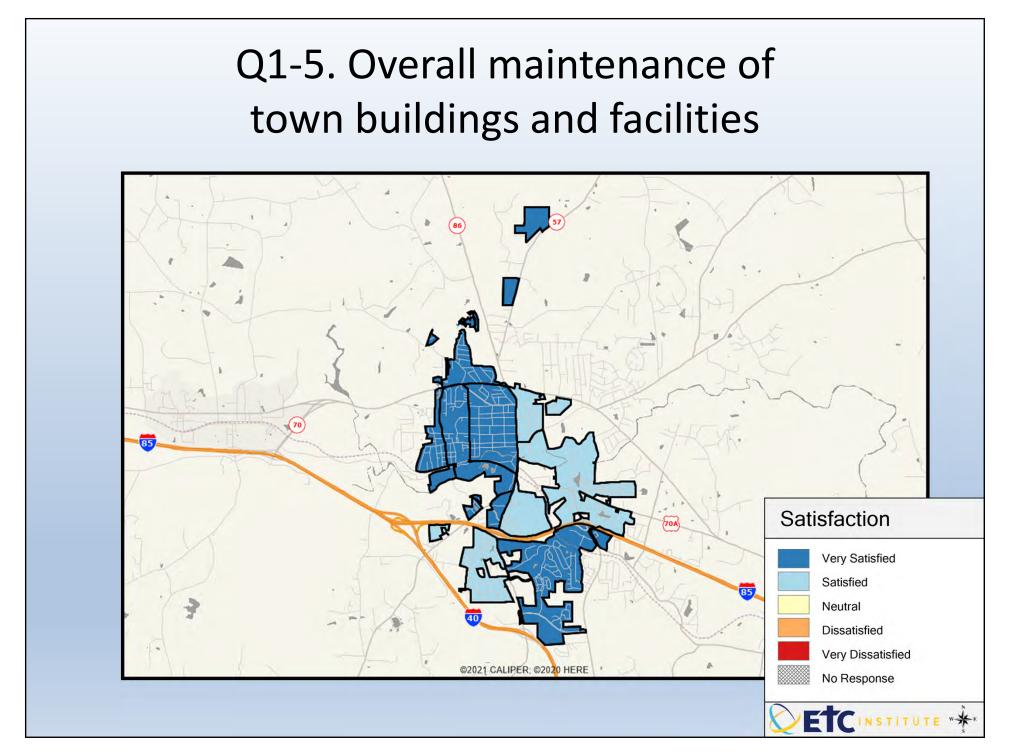

## Interpreting GIS Maps 2023 Town of Hillsborough Community Survey

The maps on the following pages show the mean ratings for several questions on the survey.

When reading the maps, please use the following color scheme as a guide:

- DARK/LIGHT BLUE shades indicate <u>POSITIVE</u> ratings. Shades of blue generally indicate satisfaction with a service, ratings of "very satisfied" or "satisfied" and ratings of "excellent" or "good," and "very safe," or "safe."
- OFF-WHITE shades indicate <u>NEUTRAL</u> ratings. Shades of neutral generally indicate that residents thought the quality of service delivery is adequate or often reliable.
- ORANGE/RED shades indicate <u>NEGATIVE</u> ratings. Shades of orange/red generally indicate dissatisfaction with a service, ratings of "dissatisfied" or "very dissatisfied" and ratings of "below average" or "poor," or "unsafe," or "very unsafe."