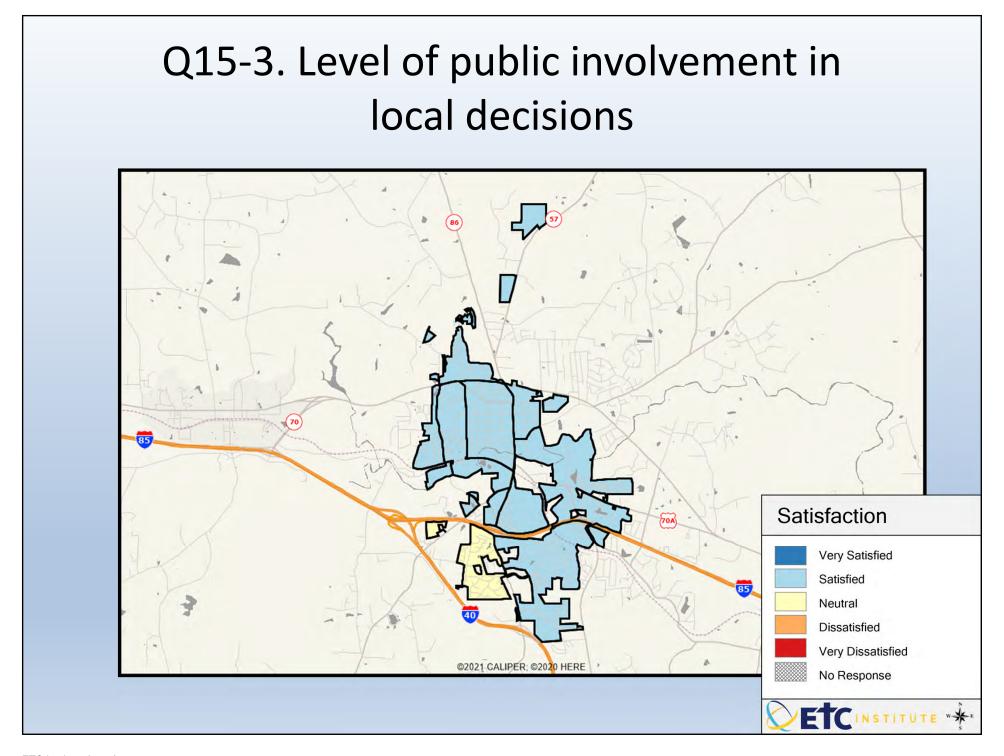

## Interpreting GIS Maps 2023 Town of Hillsborough Community Survey

The maps on the following pages show the mean ratings for several questions on the survey.

When reading the maps, please use the following color scheme as a guide:

- DARK/LIGHT BLUE shades indicate <u>POSITIVE</u> ratings. Shades of blue generally indicate satisfaction with a service, ratings of "very satisfied" or "satisfied" and ratings of "excellent" or "good," and "very safe," or "safe."
- OFF-WHITE shades indicate <u>NEUTRAL</u> ratings. Shades of neutral generally indicate that residents thought the quality of service delivery is adequate or often reliable.
- ORANGE/RED shades indicate <u>NEGATIVE</u> ratings. Shades of orange/red generally indicate dissatisfaction with a service, ratings of "dissatisfied" or "very dissatisfied" and ratings of "below average" or "poor," or "unsafe," or "very unsafe."