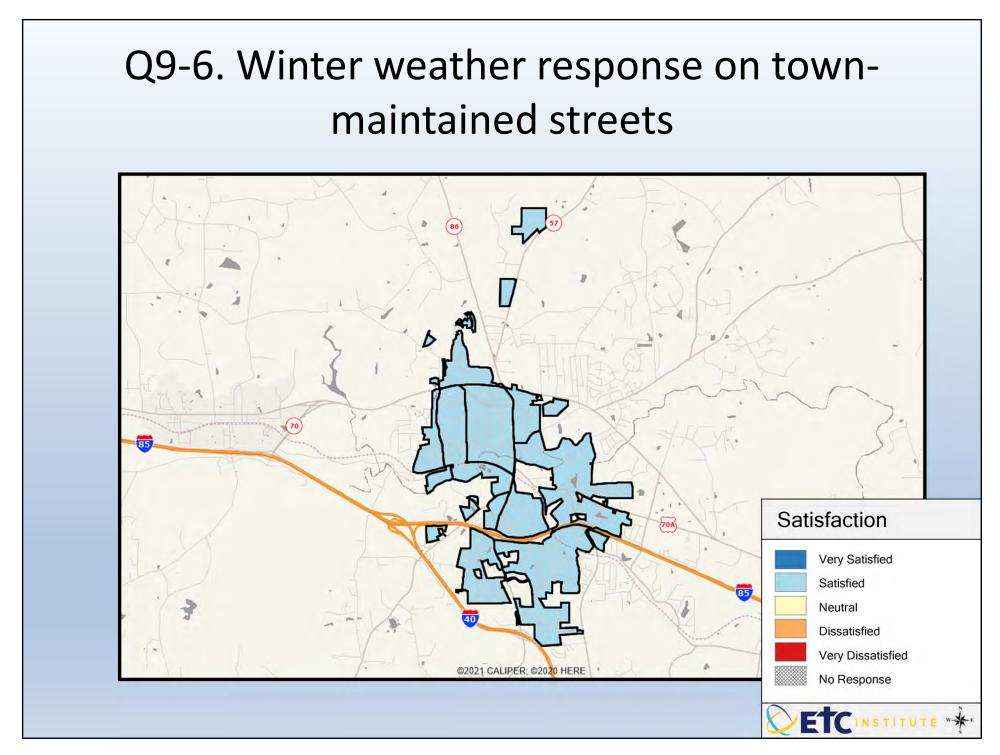

## Interpreting GIS Maps 2023 Town of Hillsborough Community Survey

The maps on the following pages show the mean ratings for several questions on the survey.

When reading the maps, please use the following color scheme as a guide:

- DARK/LIGHT BLUE shades indicate <u>POSITIVE</u> ratings. Shades of blue generally indicate satisfaction with a service, ratings of "very satisfied" or "satisfied" and ratings of "excellent" or "good," and "very safe," or "safe."
- OFF-WHITE shades indicate <u>NEUTRAL</u> ratings. Shades of neutral generally indicate that residents thought the quality of service delivery is adequate or often reliable.
- ORANGE/RED shades indicate <u>NEGATIVE</u> ratings. Shades of orange/red generally indicate dissatisfaction with a service, ratings of "dissatisfied" or "very dissatisfied" and ratings of "below average" or "poor," or "unsafe," or "very unsafe."