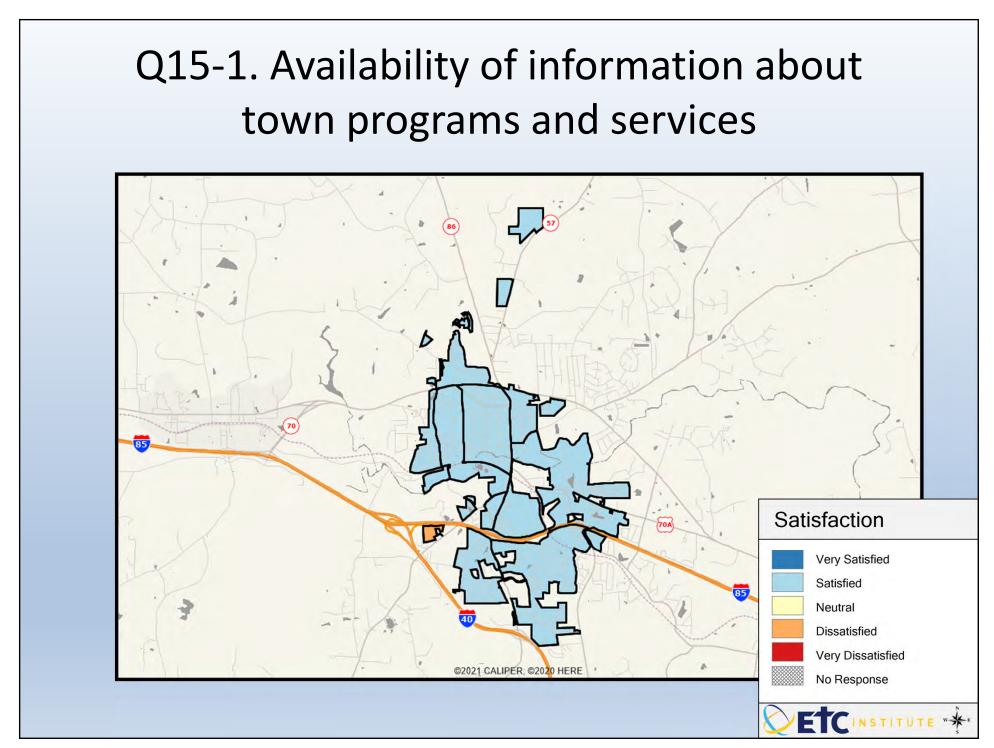

- DARK/LIGHT BLUE shades indicate <u>POSITIVE</u> ratings. Shades of blue generally indicate satisfaction with a service, ratings of "very satisfied" or "satisfied" and ratings of "excellent" or "good," and "very safe," or "safe."
- OFF-WHITE shades indicate <u>NEUTRAL</u> ratings. Shades of neutral generally indicate that residents thought the quality of service delivery is adequate or often reliable.
- ORANGE/RED shades indicate <u>NEGATIVE</u> ratings. Shades of orange/red generally indicate dissatisfaction with a service, ratings of "dissatisfied" or "very dissatisfied" and ratings of "below average" or "poor," or "unsafe," or "very unsafe."