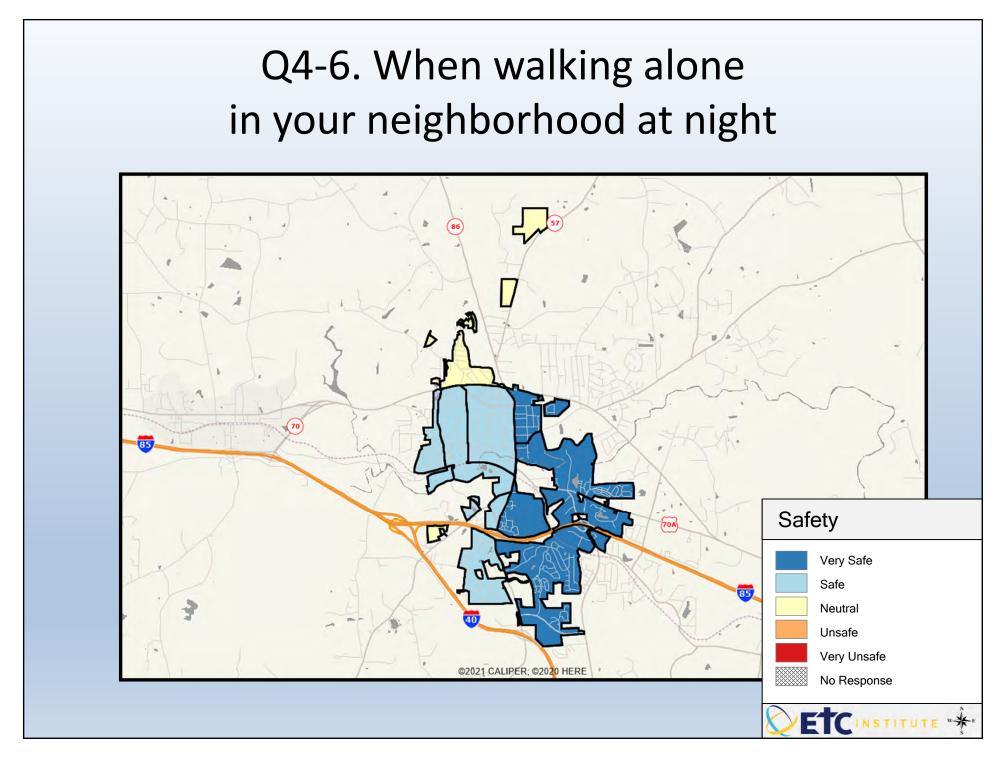

- DARK/LIGHT BLUE shades indicate <u>POSITIVE</u> ratings. Shades of blue generally indicate satisfaction with a service, ratings of "very satisfied" or "satisfied" and ratings of "excellent" or "good," and "very safe," or "safe."
- OFF-WHITE shades indicate <u>NEUTRAL</u> ratings. Shades of neutral generally indicate that residents thought the quality of service delivery is adequate or often reliable.
- ORANGE/RED shades indicate <u>NEGATIVE</u> ratings. Shades of orange/red generally indicate dissatisfaction with a service, ratings of "dissatisfied" or "very dissatisfied" and ratings of "below average" or "poor," or "unsafe," or "very unsafe."