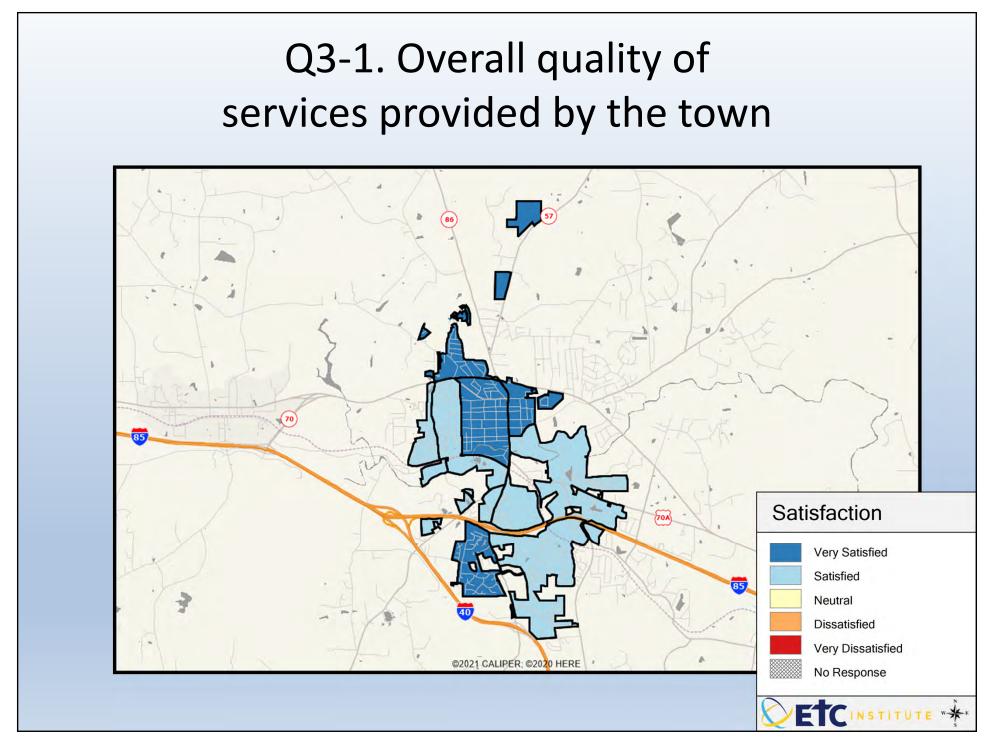

- DARK/LIGHT BLUE shades indicate <u>POSITIVE</u> ratings. Shades of blue generally indicate satisfaction with a service, ratings of "very satisfied" or "satisfied" and ratings of "excellent" or "good," and "very safe," or "safe."
- OFF-WHITE shades indicate <u>NEUTRAL</u> ratings. Shades of neutral generally indicate that residents thought the quality of service delivery is adequate or often reliable.
- ORANGE/RED shades indicate <u>NEGATIVE</u> ratings. Shades of orange/red generally indicate dissatisfaction with a service, ratings of "dissatisfied" or "very dissatisfied" and ratings of "below average" or "poor," or "unsafe," or "very unsafe."