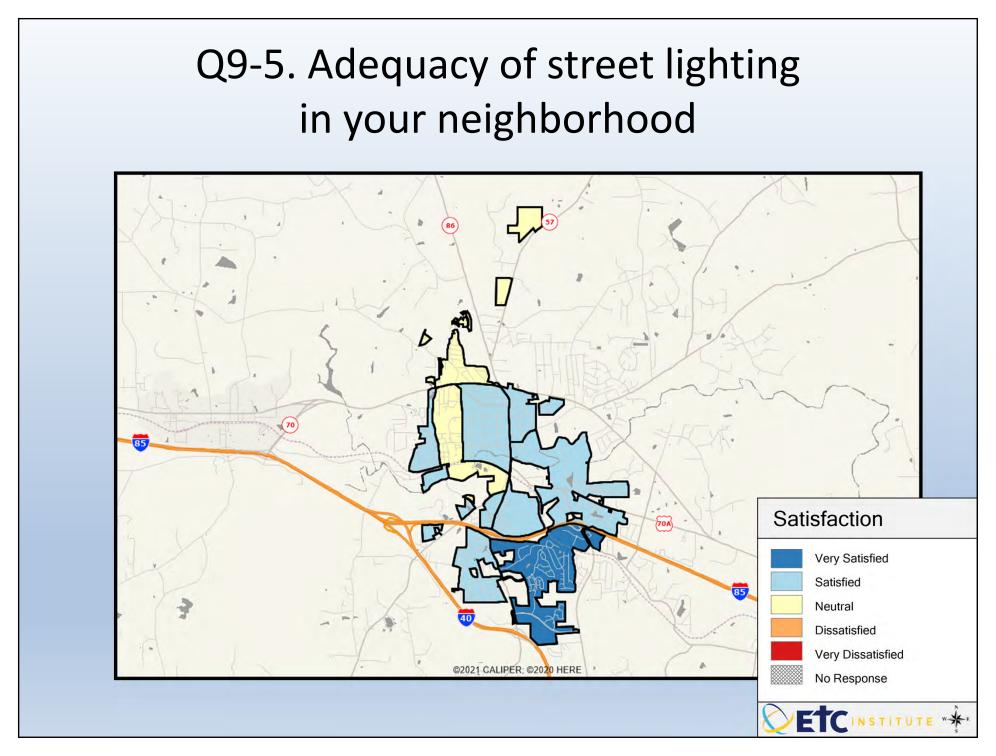

## Interpreting GIS Maps 2023 Town of Hillsborough Community Survey

The maps on the following pages show the mean ratings for several questions on the survey.

When reading the maps, please use the following color scheme as a guide:

- DARK/LIGHT BLUE shades indicate <u>POSITIVE</u> ratings. Shades of blue generally indicate satisfaction with a service, ratings of "very satisfied" or "satisfied" and ratings of "excellent" or "good," and "very safe," or "safe."
- OFF-WHITE shades indicate <u>NEUTRAL</u> ratings. Shades of neutral generally indicate that residents thought the quality of service delivery is adequate or often reliable.
- ORANGE/RED shades indicate <u>NEGATIVE</u> ratings. Shades of orange/red generally indicate dissatisfaction with a service, ratings of "dissatisfied" or "very dissatisfied" and ratings of "below average" or "poor," or "unsafe," or "very unsafe."