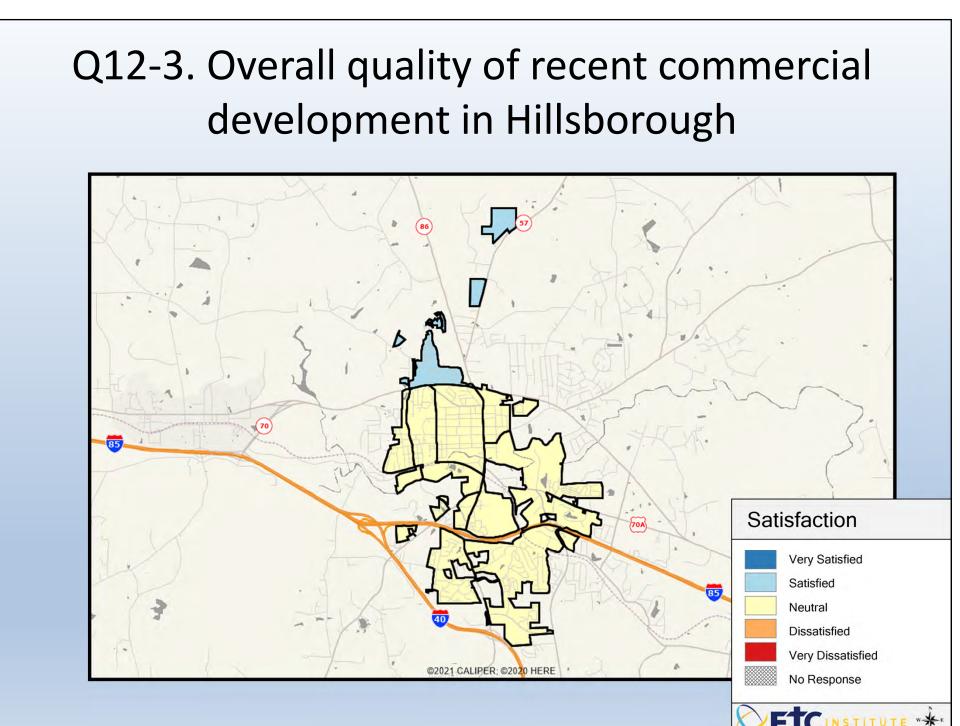

- DARK/LIGHT BLUE shades indicate <u>POSITIVE</u> ratings. Shades of blue generally indicate satisfaction with a service, ratings of "very satisfied" or "satisfied" and ratings of "excellent" or "good," and "very safe," or "safe."
- OFF-WHITE shades indicate <u>NEUTRAL</u> ratings. Shades of neutral generally indicate that residents thought the quality of service delivery is adequate or often reliable.
- ORANGE/RED shades indicate <u>NEGATIVE</u> ratings. Shades of orange/red generally indicate dissatisfaction with a service, ratings of "dissatisfied" or "very dissatisfied" and ratings of "below average" or "poor," or "unsafe," or "very unsafe."