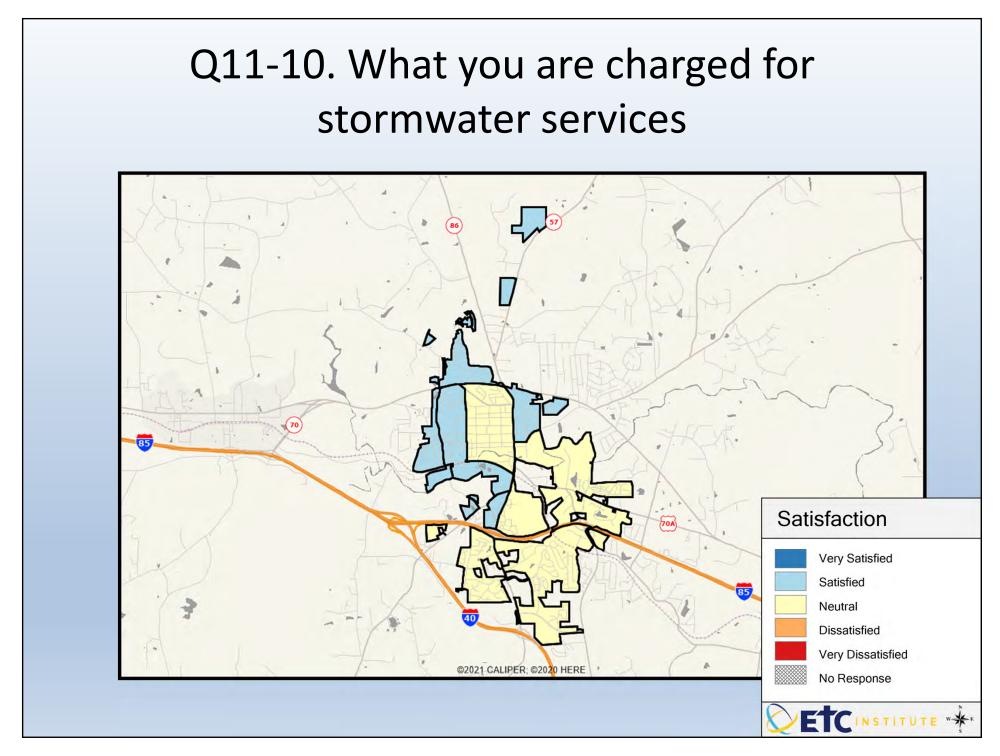

## Interpreting GIS Maps 2023 Town of Hillsborough Community Survey

The maps on the following pages show the mean ratings for several questions on the survey.

When reading the maps, please use the following color scheme as a guide:

- DARK/LIGHT BLUE shades indicate <u>POSITIVE</u> ratings. Shades of blue generally indicate satisfaction with a service, ratings of "very satisfied" or "satisfied" and ratings of "excellent" or "good," and "very safe," or "safe."
- OFF-WHITE shades indicate <u>NEUTRAL</u> ratings. Shades of neutral generally indicate that residents thought the quality of service delivery is adequate or often reliable.
- ORANGE/RED shades indicate <u>NEGATIVE</u> ratings. Shades of orange/red generally indicate dissatisfaction with a service, ratings of "dissatisfied" or "very dissatisfied" and ratings of "below average" or "poor," or "unsafe," or "very unsafe."