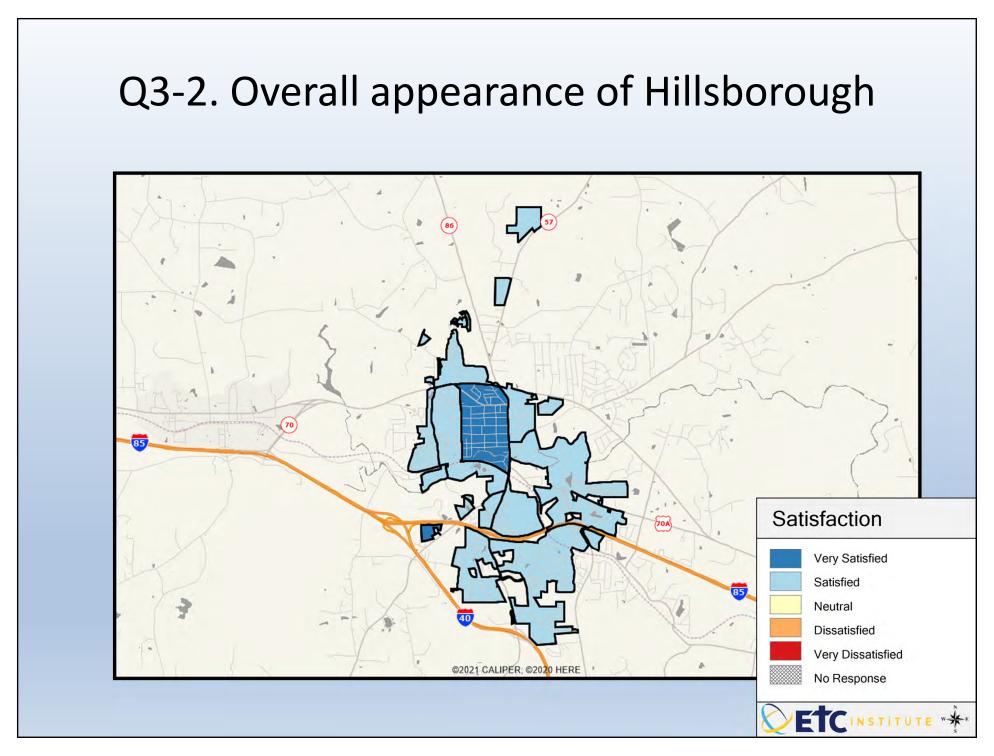

- DARK/LIGHT BLUE shades indicate <u>POSITIVE</u> ratings. Shades of blue generally indicate satisfaction with a service, ratings of "very satisfied" or "satisfied" and ratings of "excellent" or "good," and "very safe," or "safe."
- OFF-WHITE shades indicate <u>NEUTRAL</u> ratings. Shades of neutral generally indicate that residents thought the quality of service delivery is adequate or often reliable.
- ORANGE/RED shades indicate <u>NEGATIVE</u> ratings. Shades of orange/red generally indicate dissatisfaction with a service, ratings of "dissatisfied" or "very dissatisfied" and ratings of "below average" or "poor," or "unsafe," or "very unsafe."