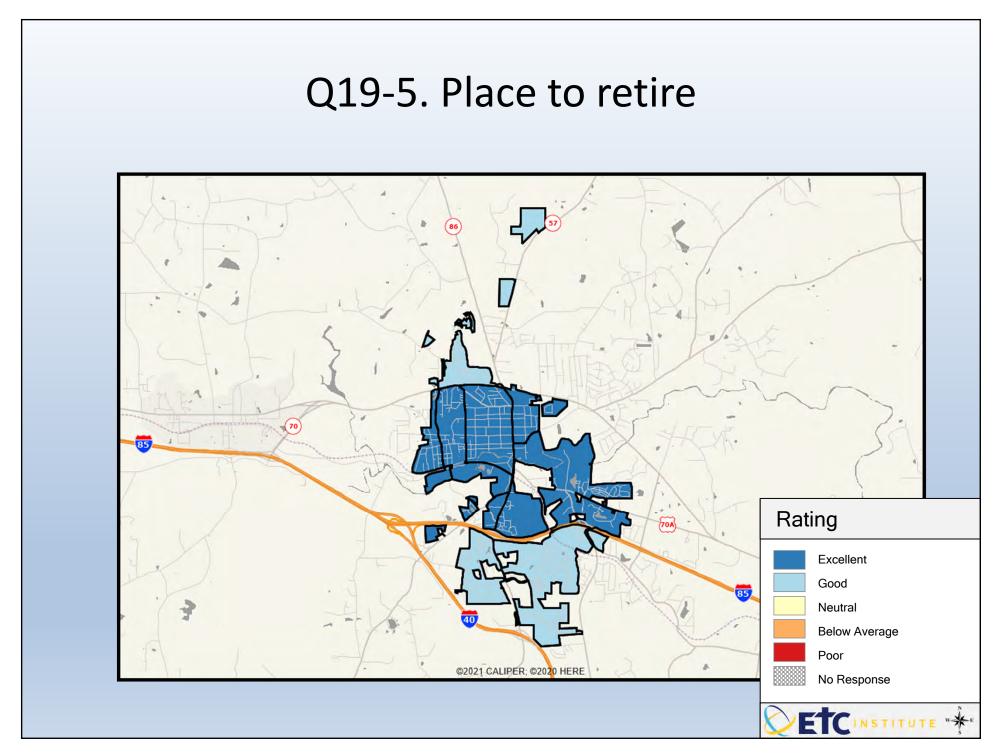

## Interpreting GIS Maps 2023 Town of Hillsborough Community Survey

The maps on the following pages show the mean ratings for several questions on the survey.

When reading the maps, please use the following color scheme as a guide:

- DARK/LIGHT BLUE shades indicate <u>POSITIVE</u> ratings. Shades of blue generally indicate satisfaction with a service, ratings of "very satisfied" or "satisfied" and ratings of "excellent" or "good," and "very safe," or "safe."
- OFF-WHITE shades indicate <u>NEUTRAL</u> ratings. Shades of neutral generally indicate that residents thought the quality of service delivery is adequate or often reliable.
- ORANGE/RED shades indicate <u>NEGATIVE</u> ratings. Shades of orange/red generally indicate dissatisfaction with a service, ratings of "dissatisfied" or "very dissatisfied" and ratings of "below average" or "poor," or "unsafe," or "very unsafe."