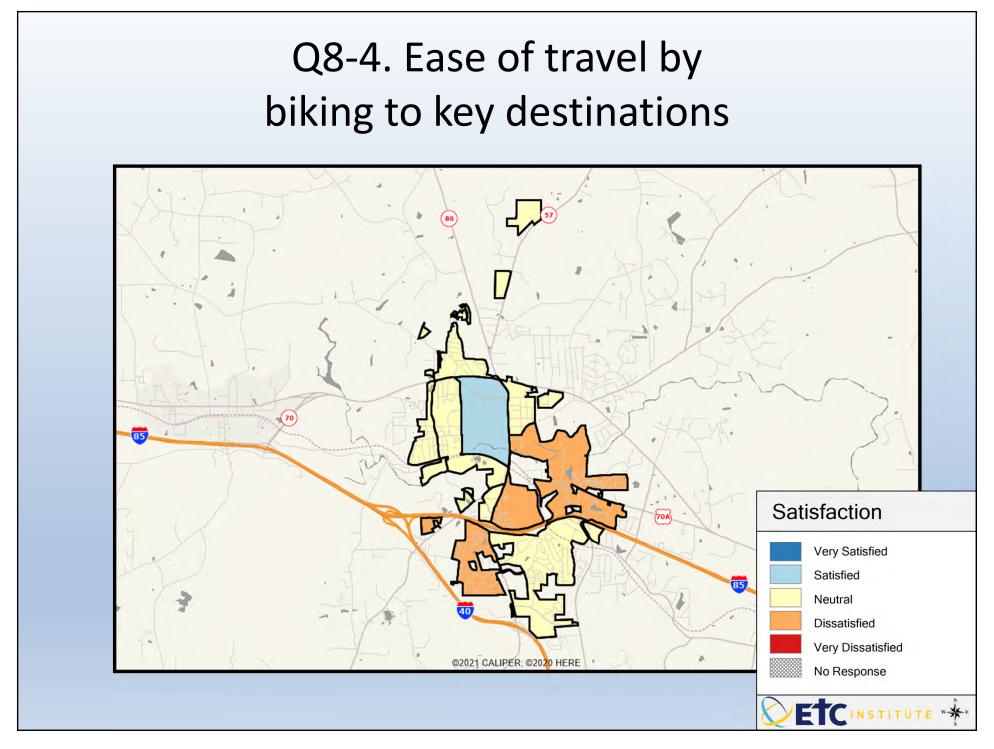

## Interpreting GIS Maps 2023 Town of Hillsborough Community Survey

The maps on the following pages show the mean ratings for several questions on the survey.

When reading the maps, please use the following color scheme as a guide:

- DARK/LIGHT BLUE shades indicate <u>POSITIVE</u> ratings. Shades of blue generally indicate satisfaction with a service, ratings of "very satisfied" or "satisfied" and ratings of "excellent" or "good," and "very safe," or "safe."
- OFF-WHITE shades indicate <u>NEUTRAL</u> ratings. Shades of neutral generally indicate that residents thought the quality of service delivery is adequate or often reliable.
- ORANGE/RED shades indicate <u>NEGATIVE</u> ratings. Shades of orange/red generally indicate dissatisfaction with a service, ratings of "dissatisfied" or "very dissatisfied" and ratings of "below average" or "poor," or "unsafe," or "very unsafe."