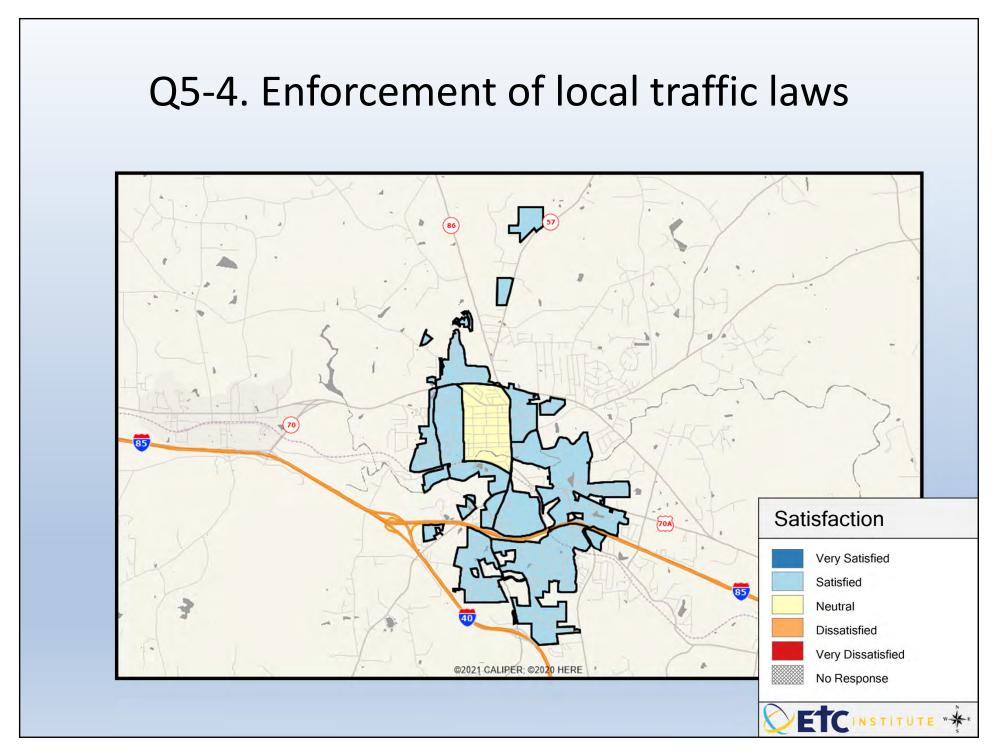

## Interpreting GIS Maps 2023 Town of Hillsborough Community Survey

The maps on the following pages show the mean ratings for several questions on the survey.

When reading the maps, please use the following color scheme as a guide:

- DARK/LIGHT BLUE shades indicate <u>POSITIVE</u> ratings. Shades of blue generally indicate satisfaction with a service, ratings of "very satisfied" or "satisfied" and ratings of "excellent" or "good," and "very safe," or "safe."
- OFF-WHITE shades indicate <u>NEUTRAL</u> ratings. Shades of neutral generally indicate that residents thought the quality of service delivery is adequate or often reliable.
- ORANGE/RED shades indicate <u>NEGATIVE</u> ratings. Shades of orange/red generally indicate dissatisfaction with a service, ratings of "dissatisfied" or "very dissatisfied" and ratings of "below average" or "poor," or "unsafe," or "very unsafe."