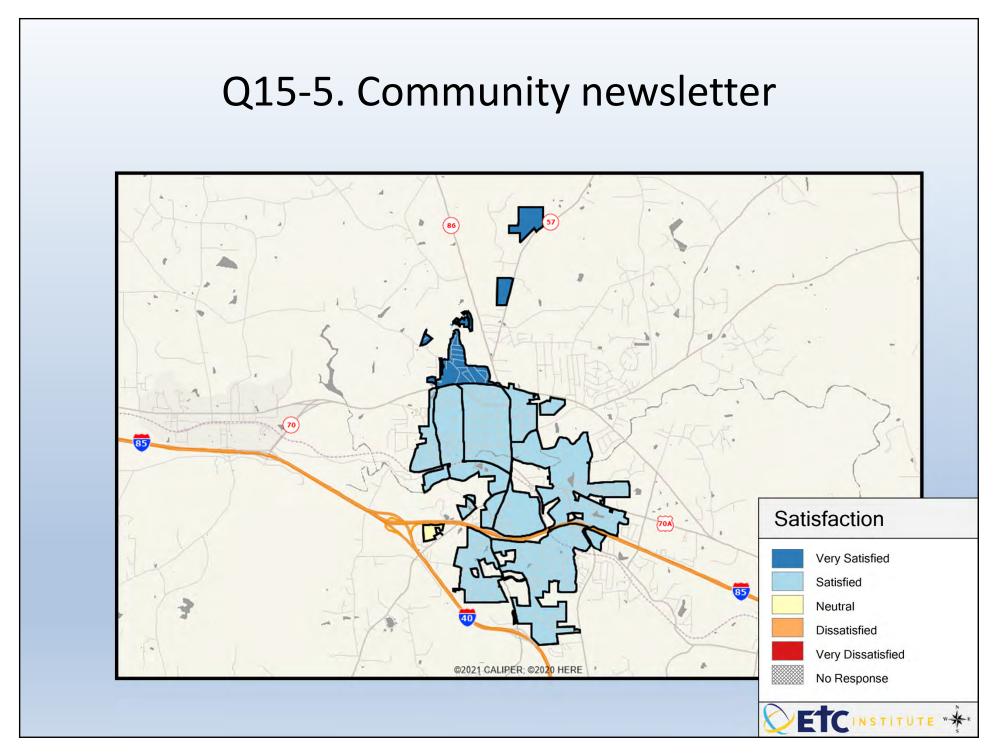

## Interpreting GIS Maps 2023 Town of Hillsborough Community Survey

The maps on the following pages show the mean ratings for several questions on the survey.

When reading the maps, please use the following color scheme as a guide:

- DARK/LIGHT BLUE shades indicate <u>POSITIVE</u> ratings. Shades of blue generally indicate satisfaction with a service, ratings of "very satisfied" or "satisfied" and ratings of "excellent" or "good," and "very safe," or "safe."
- OFF-WHITE shades indicate <u>NEUTRAL</u> ratings. Shades of neutral generally indicate that residents thought the quality of service delivery is adequate or often reliable.
- ORANGE/RED shades indicate <u>NEGATIVE</u> ratings. Shades of orange/red generally indicate dissatisfaction with a service, ratings of "dissatisfied" or "very dissatisfied" and ratings of "below average" or "poor," or "unsafe," or "very unsafe."