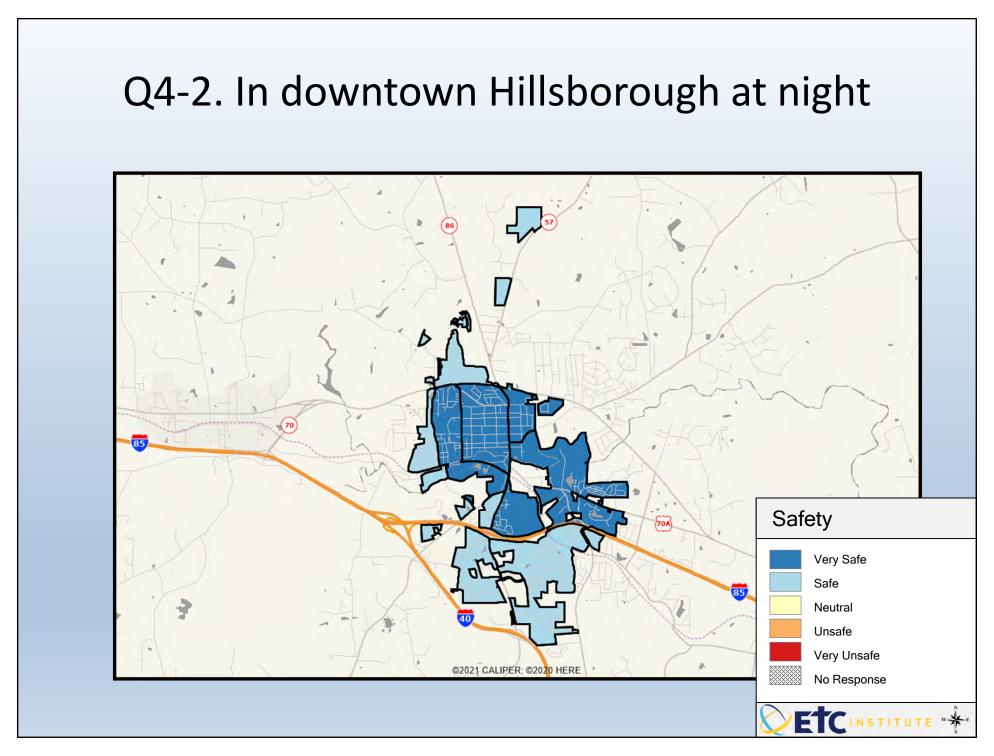

- DARK/LIGHT BLUE shades indicate <u>POSITIVE</u> ratings. Shades of blue generally indicate satisfaction with a service, ratings of "very satisfied" or "satisfied" and ratings of "excellent" or "good," and "very safe," or "safe."
- OFF-WHITE shades indicate <u>NEUTRAL</u> ratings. Shades of neutral generally indicate that residents thought the quality of service delivery is adequate or often reliable.
- ORANGE/RED shades indicate <u>NEGATIVE</u> ratings. Shades of orange/red generally indicate dissatisfaction with a service, ratings of "dissatisfied" or "very dissatisfied" and ratings of "below average" or "poor," or "unsafe," or "very unsafe."