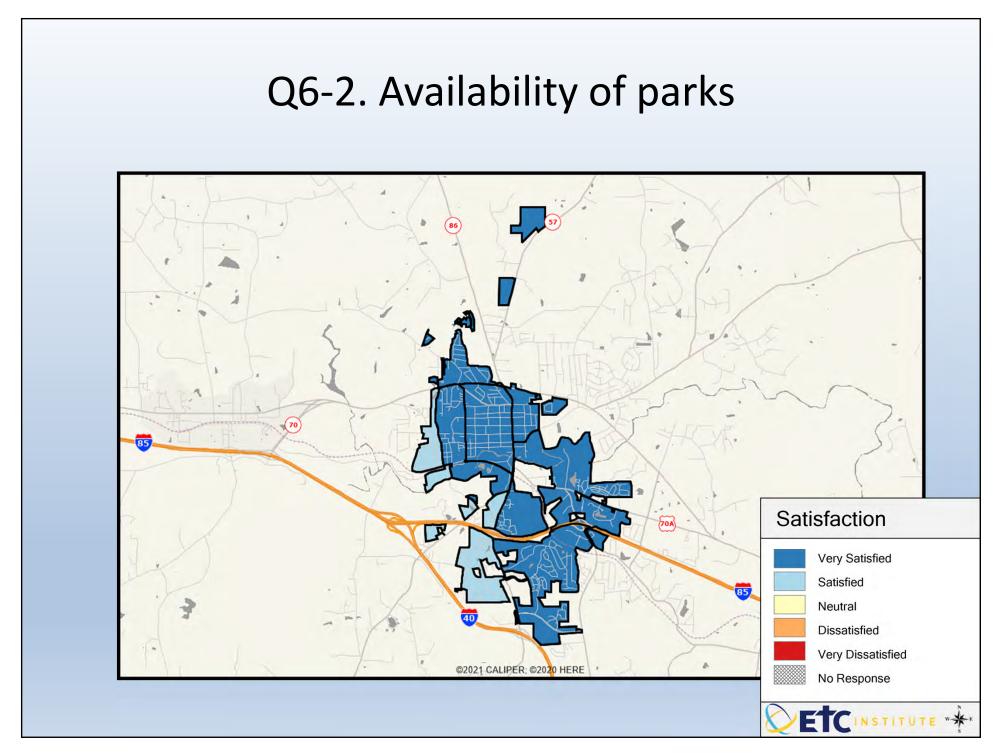

## Interpreting GIS Maps 2023 Town of Hillsborough Community Survey

The maps on the following pages show the mean ratings for several questions on the survey.

When reading the maps, please use the following color scheme as a guide:

- DARK/LIGHT BLUE shades indicate <u>POSITIVE</u> ratings. Shades of blue generally indicate satisfaction with a service, ratings of "very satisfied" or "satisfied" and ratings of "excellent" or "good," and "very safe," or "safe."
- OFF-WHITE shades indicate <u>NEUTRAL</u> ratings. Shades of neutral generally indicate that residents thought the quality of service delivery is adequate or often reliable.
- ORANGE/RED shades indicate <u>NEGATIVE</u> ratings. Shades of orange/red generally indicate dissatisfaction with a service, ratings of "dissatisfied" or "very dissatisfied" and ratings of "below average" or "poor," or "unsafe," or "very unsafe."