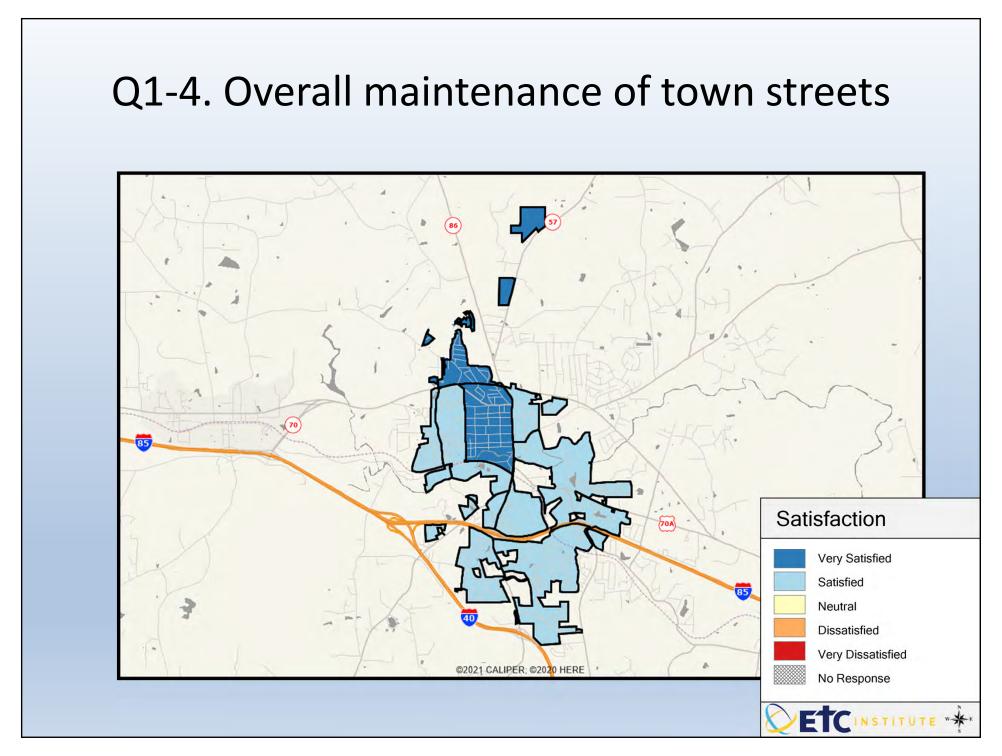

## Interpreting GIS Maps 2023 Town of Hillsborough Community Survey

The maps on the following pages show the mean ratings for several questions on the survey.

When reading the maps, please use the following color scheme as a guide:

- DARK/LIGHT BLUE shades indicate <u>POSITIVE</u> ratings. Shades of blue generally indicate satisfaction with a service, ratings of "very satisfied" or "satisfied" and ratings of "excellent" or "good," and "very safe," or "safe."
- OFF-WHITE shades indicate <u>NEUTRAL</u> ratings. Shades of neutral generally indicate that residents thought the quality of service delivery is adequate or often reliable.
- ORANGE/RED shades indicate <u>NEGATIVE</u> ratings. Shades of orange/red generally indicate dissatisfaction with a service, ratings of "dissatisfied" or "very dissatisfied" and ratings of "below average" or "poor," or "unsafe," or "very unsafe."