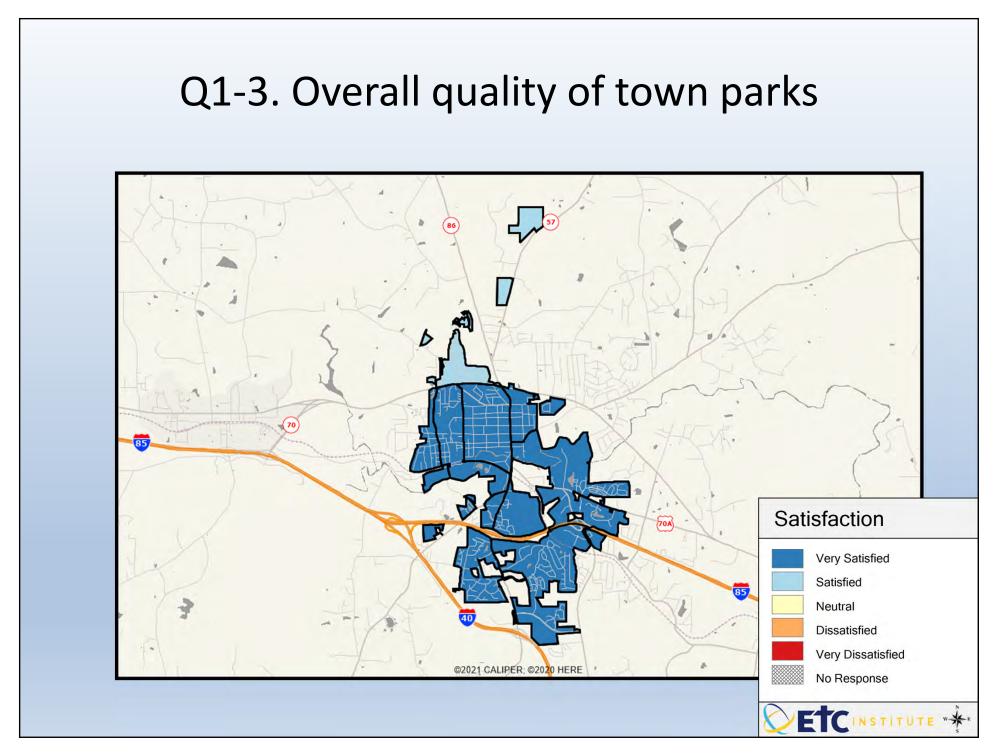

## Interpreting GIS Maps 2023 Town of Hillsborough Community Survey

The maps on the following pages show the mean ratings for several questions on the survey.

When reading the maps, please use the following color scheme as a guide:

- DARK/LIGHT BLUE shades indicate <u>POSITIVE</u> ratings. Shades of blue generally indicate satisfaction with a service, ratings of "very satisfied" or "satisfied" and ratings of "excellent" or "good," and "very safe," or "safe."
- OFF-WHITE shades indicate <u>NEUTRAL</u> ratings. Shades of neutral generally indicate that residents thought the quality of service delivery is adequate or often reliable.
- ORANGE/RED shades indicate <u>NEGATIVE</u> ratings. Shades of orange/red generally indicate dissatisfaction with a service, ratings of "dissatisfied" or "very dissatisfied" and ratings of "below average" or "poor," or "unsafe," or "very unsafe."