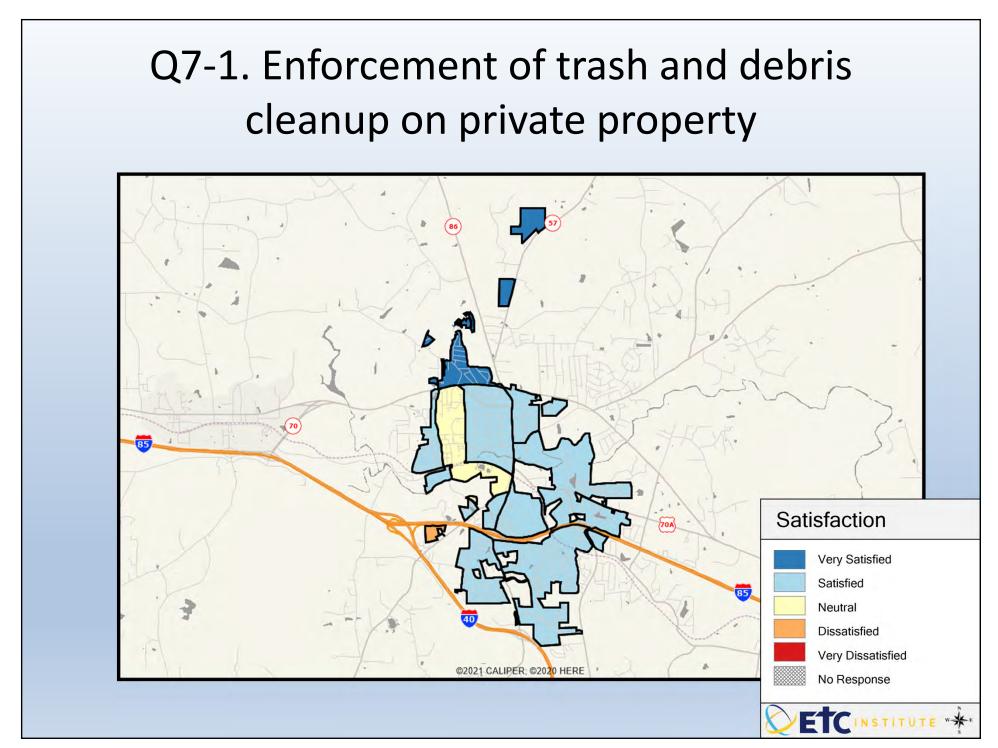

## Interpreting GIS Maps 2023 Town of Hillsborough Community Survey

The maps on the following pages show the mean ratings for several questions on the survey.

When reading the maps, please use the following color scheme as a guide:

- DARK/LIGHT BLUE shades indicate <u>POSITIVE</u> ratings. Shades of blue generally indicate satisfaction with a service, ratings of "very satisfied" or "satisfied" and ratings of "excellent" or "good," and "very safe," or "safe."
- OFF-WHITE shades indicate <u>NEUTRAL</u> ratings. Shades of neutral generally indicate that residents thought the quality of service delivery is adequate or often reliable.
- ORANGE/RED shades indicate <u>NEGATIVE</u> ratings. Shades of orange/red generally indicate dissatisfaction with a service, ratings of "dissatisfied" or "very dissatisfied" and ratings of "below average" or "poor," or "unsafe," or "very unsafe."