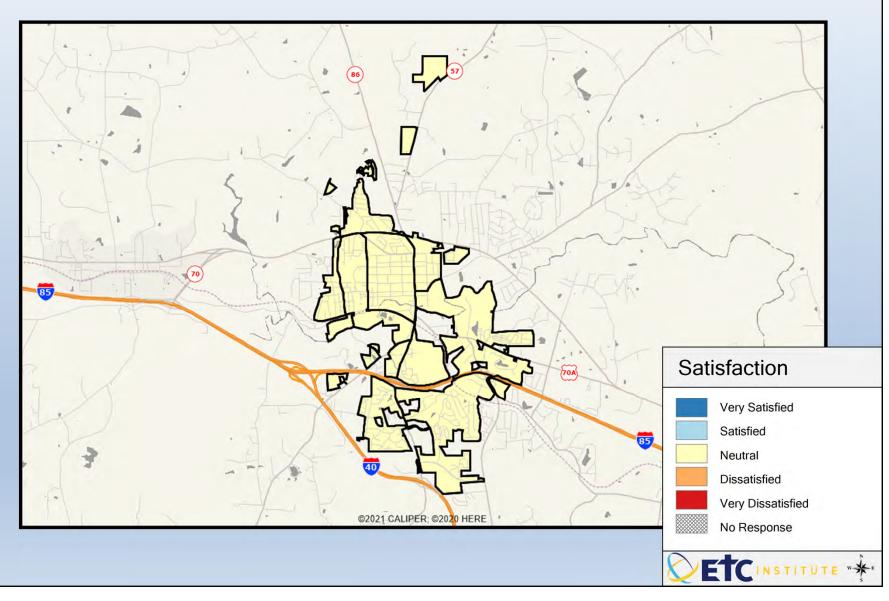

## Interpreting GIS Maps 2023 Town of Hillsborough Community Survey

The maps on the following pages show the mean ratings for several questions on the survey.

When reading the maps, please use the following color scheme as a guide:

- DARK/LIGHT BLUE shades indicate <u>POSITIVE</u> ratings. Shades of blue generally indicate satisfaction with a service, ratings of "very satisfied" or "satisfied" and ratings of "excellent" or "good," and "very safe," or "safe."
- OFF-WHITE shades indicate <u>NEUTRAL</u> ratings. Shades of neutral generally indicate that residents thought the quality of service delivery is adequate or often reliable.
- ORANGE/RED shades indicate <u>NEGATIVE</u> ratings. Shades of orange/red generally indicate dissatisfaction with a service, ratings of "dissatisfied" or "very dissatisfied" and ratings of "below average" or "poor," or "unsafe," or "very unsafe."