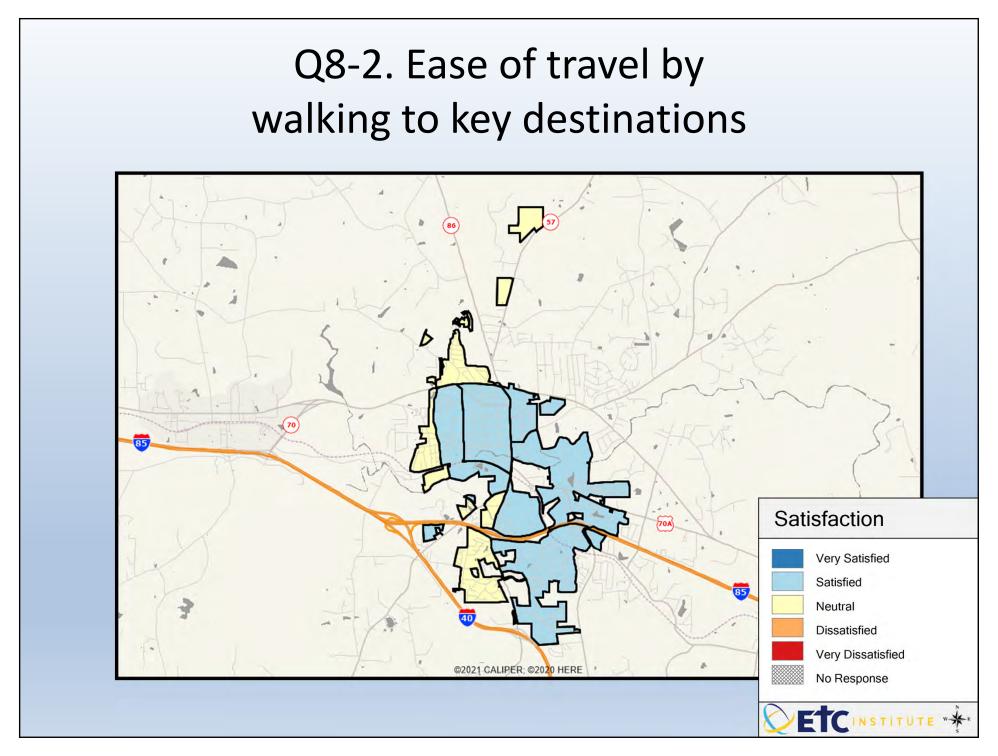

## Interpreting GIS Maps 2023 Town of Hillsborough Community Survey

The maps on the following pages show the mean ratings for several questions on the survey.

When reading the maps, please use the following color scheme as a guide:

- DARK/LIGHT BLUE shades indicate <u>POSITIVE</u> ratings. Shades of blue generally indicate satisfaction with a service, ratings of "very satisfied" or "satisfied" and ratings of "excellent" or "good," and "very safe," or "safe."
- OFF-WHITE shades indicate <u>NEUTRAL</u> ratings. Shades of neutral generally indicate that residents thought the quality of service delivery is adequate or often reliable.
- ORANGE/RED shades indicate <u>NEGATIVE</u> ratings. Shades of orange/red generally indicate dissatisfaction with a service, ratings of "dissatisfied" or "very dissatisfied" and ratings of "below average" or "poor," or "unsafe," or "very unsafe."