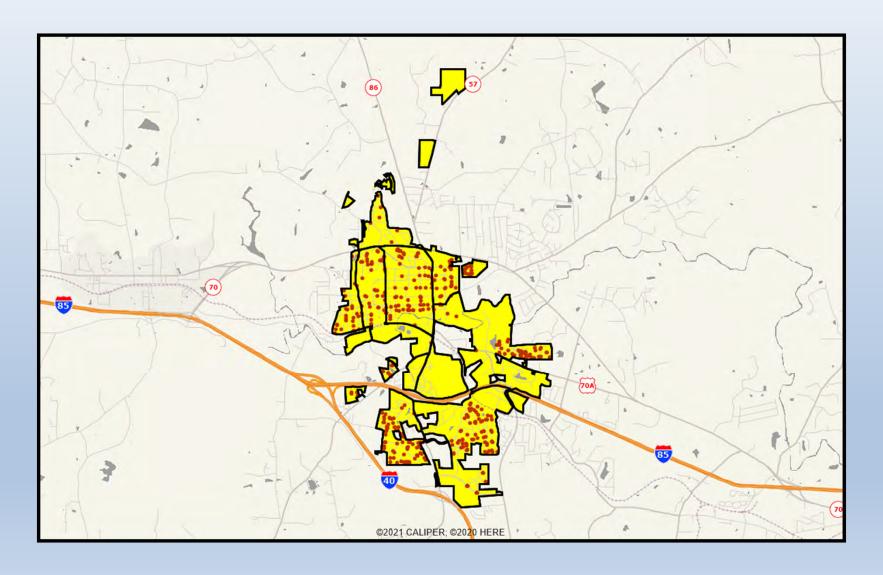

.

When reading the maps, please use the following color scheme as a guide:

- DARK/LIGHT BLUE shades indicate <u>POSITIVE</u> ratings. Shades of blue generally indicate satisfaction with a service, ratings of "very satisfied" or "satisfied" and ratings of "excellent" or "good," and "very safe," or "safe."
- OFF-WHITE shades indicate <u>NEUTRAL</u> ratings. Shades of neutral generally indicate that residents thought the quality of service delivery is adequate or often reliable.
- ORANGE/RED shades indicate <u>NEGATIVE</u> ratings. Shades of orange/red generally indicate dissatisfaction with a service, ratings of "dissatisfied" or "very dissatisfied" and ratings of "below average" or "poor," or "unsafe," or "very unsafe."

## **Location of Respondents**

(Boundaries by Census Block Group)