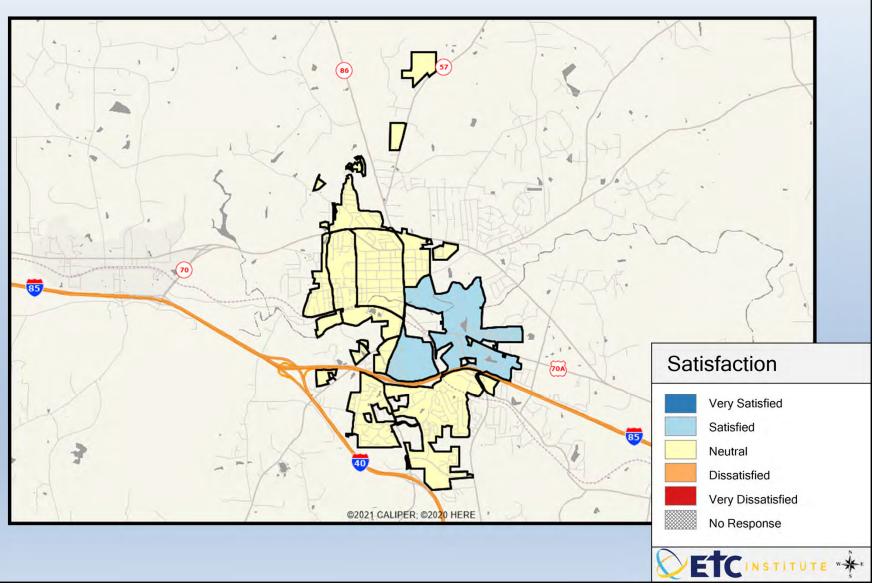

## Interpreting GIS Maps 2023 Town of Hillsborough Community Survey

The maps on the following pages show the mean ratings for several questions on the survey.

When reading the maps, please use the following color scheme as a guide:

- DARK/LIGHT BLUE shades indicate <u>POSITIVE</u> ratings. Shades of blue generally indicate satisfaction with a service, ratings of "very satisfied" or "satisfied" and ratings of "excellent" or "good," and "very safe," or "safe."
- OFF-WHITE shades indicate <u>NEUTRAL</u> ratings. Shades of neutral generally indicate that residents thought the quality of service delivery is adequate or often reliable.
- ORANGE/RED shades indicate <u>NEGATIVE</u> ratings. Shades of orange/red generally indicate dissatisfaction with a service, ratings of "dissatisfied" or "very dissatisfied" and ratings of "below average" or "poor," or "unsafe," or "very unsafe."