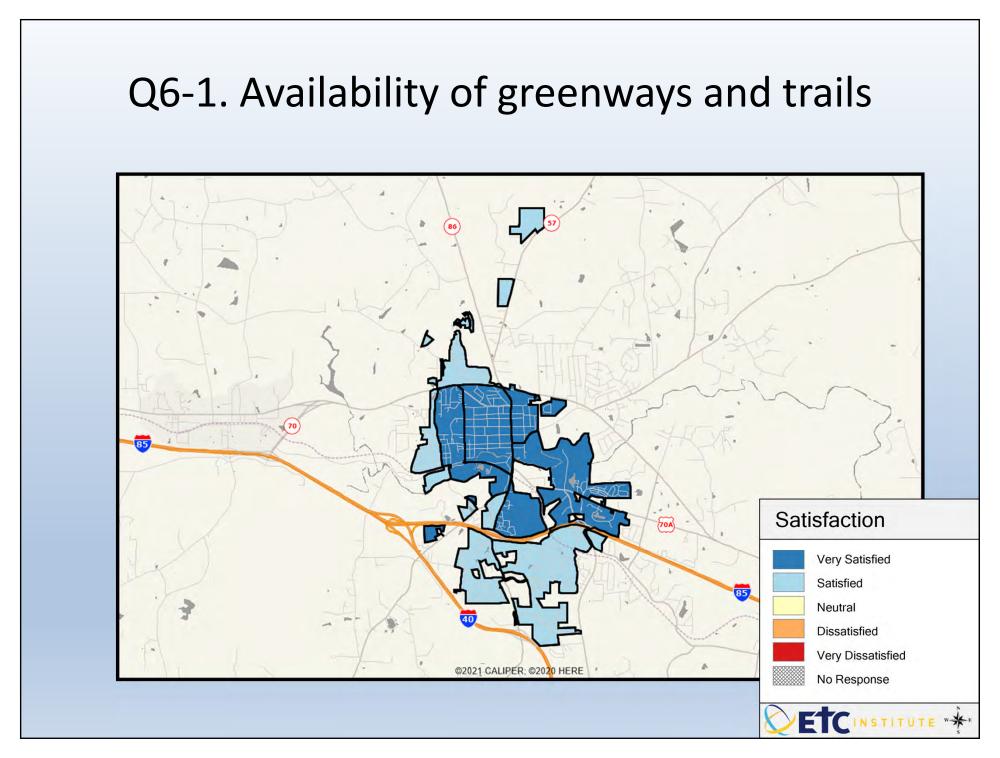

## Interpreting GIS Maps 2023 Town of Hillsborough Community Survey

The maps on the following pages show the mean ratings for several questions on the survey.

When reading the maps, please use the following color scheme as a guide:

- DARK/LIGHT BLUE shades indicate <u>POSITIVE</u> ratings. Shades of blue generally indicate satisfaction with a service, ratings of "very satisfied" or "satisfied" and ratings of "excellent" or "good," and "very safe," or "safe."
- OFF-WHITE shades indicate <u>NEUTRAL</u> ratings. Shades of neutral generally indicate that residents thought the quality of service delivery is adequate or often reliable.
- ORANGE/RED shades indicate <u>NEGATIVE</u> ratings. Shades of orange/red generally indicate dissatisfaction with a service, ratings of "dissatisfied" or "very dissatisfied" and ratings of "below average" or "poor," or "unsafe," or "very unsafe."