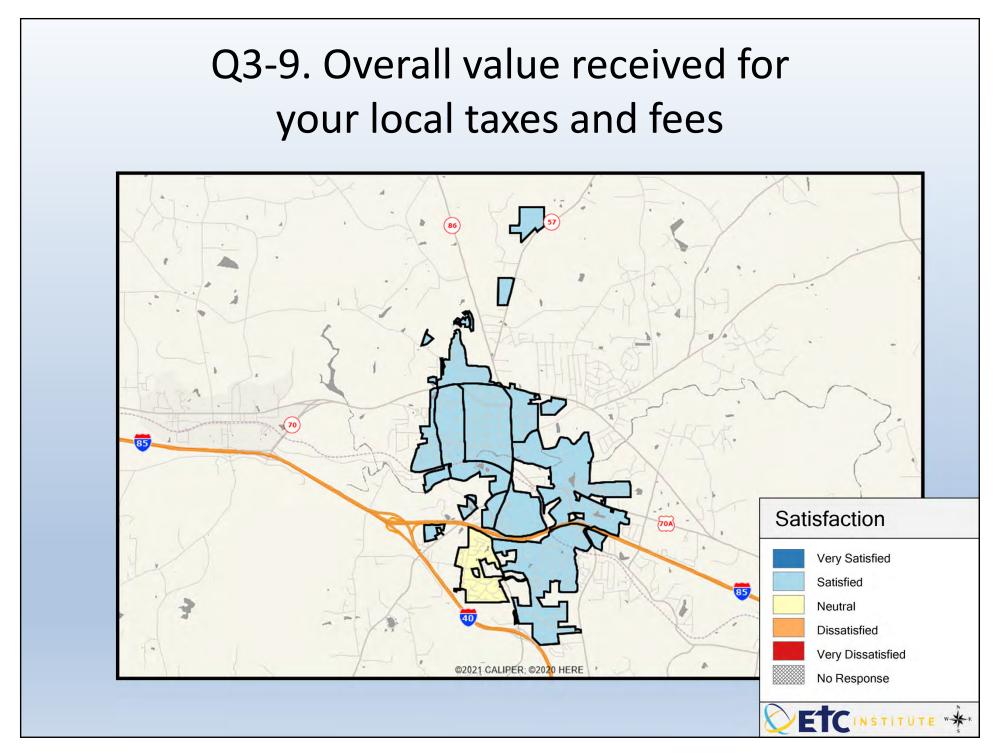

- DARK/LIGHT BLUE shades indicate <u>POSITIVE</u> ratings. Shades of blue generally indicate satisfaction with a service, ratings of "very satisfied" or "satisfied" and ratings of "excellent" or "good," and "very safe," or "safe."
- OFF-WHITE shades indicate <u>NEUTRAL</u> ratings. Shades of neutral generally indicate that residents thought the quality of service delivery is adequate or often reliable.
- ORANGE/RED shades indicate <u>NEGATIVE</u> ratings. Shades of orange/red generally indicate dissatisfaction with a service, ratings of "dissatisfied" or "very dissatisfied" and ratings of "below average" or "poor," or "unsafe," or "very unsafe."