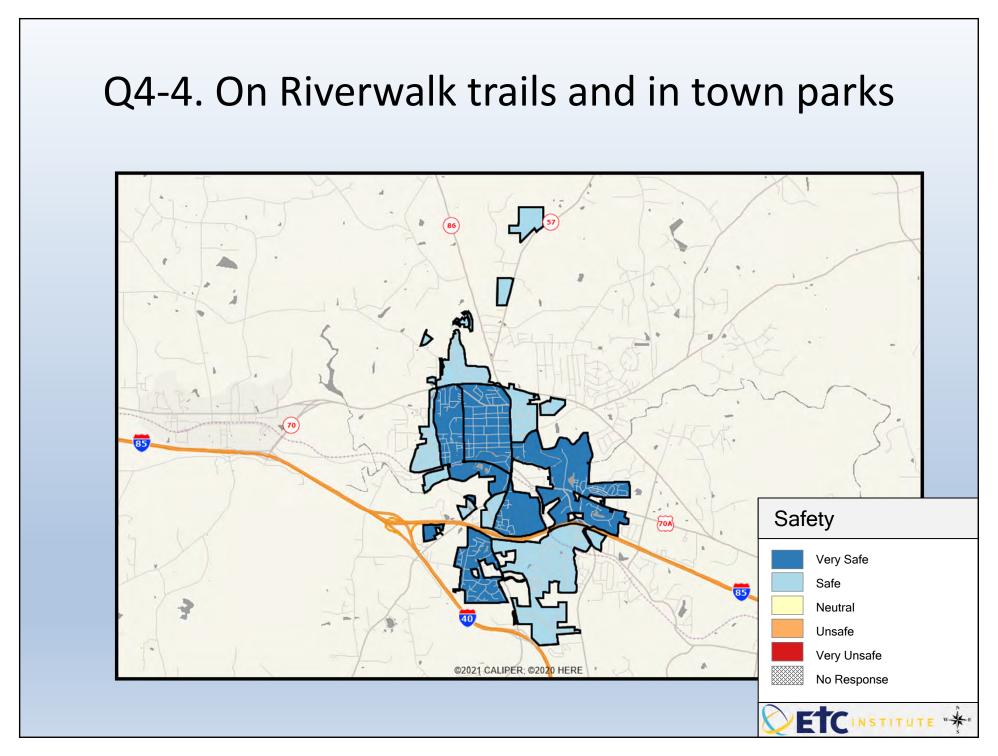

- DARK/LIGHT BLUE shades indicate <u>POSITIVE</u> ratings. Shades of blue generally indicate satisfaction with a service, ratings of "very satisfied" or "satisfied" and ratings of "excellent" or "good," and "very safe," or "safe."
- OFF-WHITE shades indicate <u>NEUTRAL</u> ratings. Shades of neutral generally indicate that residents thought the quality of service delivery is adequate or often reliable.
- ORANGE/RED shades indicate <u>NEGATIVE</u> ratings. Shades of orange/red generally indicate dissatisfaction with a service, ratings of "dissatisfied" or "very dissatisfied" and ratings of "below average" or "poor," or "unsafe," or "very unsafe."