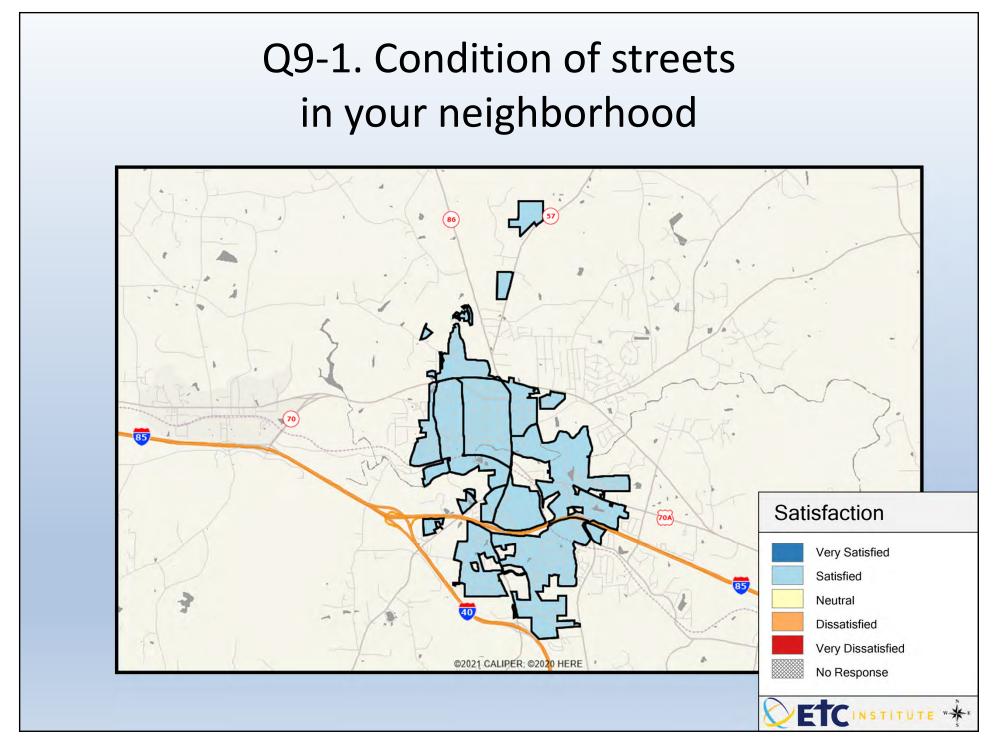

## Interpreting GIS Maps 2023 Town of Hillsborough Community Survey

The maps on the following pages show the mean ratings for several questions on the survey.

When reading the maps, please use the following color scheme as a guide:

- DARK/LIGHT BLUE shades indicate <u>POSITIVE</u> ratings. Shades of blue generally indicate satisfaction with a service, ratings of "very satisfied" or "satisfied" and ratings of "excellent" or "good," and "very safe," or "safe."
- OFF-WHITE shades indicate <u>NEUTRAL</u> ratings. Shades of neutral generally indicate that residents thought the quality of service delivery is adequate or often reliable.
- ORANGE/RED shades indicate <u>NEGATIVE</u> ratings. Shades of orange/red generally indicate dissatisfaction with a service, ratings of "dissatisfied" or "very dissatisfied" and ratings of "below average" or "poor," or "unsafe," or "very unsafe."