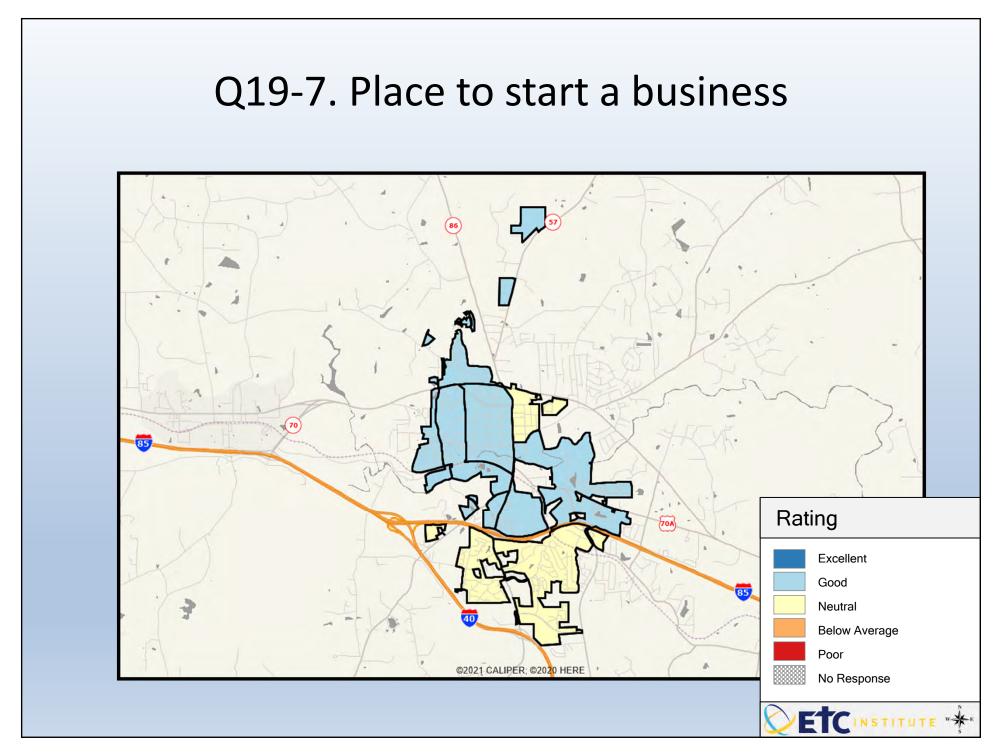

## Interpreting GIS Maps 2023 Town of Hillsborough Community Survey

The maps on the following pages show the mean ratings for several questions on the survey.

When reading the maps, please use the following color scheme as a guide:

- DARK/LIGHT BLUE shades indicate <u>POSITIVE</u> ratings. Shades of blue generally indicate satisfaction with a service, ratings of "very satisfied" or "satisfied" and ratings of "excellent" or "good," and "very safe," or "safe."
- OFF-WHITE shades indicate <u>NEUTRAL</u> ratings. Shades of neutral generally indicate that residents thought the quality of service delivery is adequate or often reliable.
- ORANGE/RED shades indicate <u>NEGATIVE</u> ratings. Shades of orange/red generally indicate dissatisfaction with a service, ratings of "dissatisfied" or "very dissatisfied" and ratings of "below average" or "poor," or "unsafe," or "very unsafe."