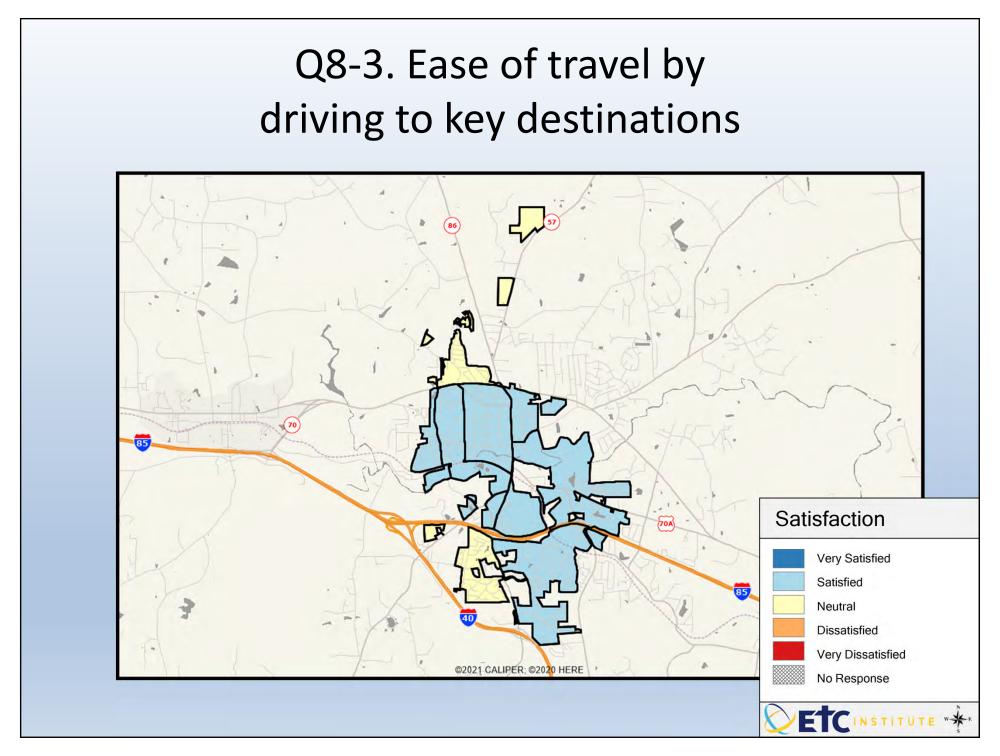

## Interpreting GIS Maps 2023 Town of Hillsborough Community Survey

The maps on the following pages show the mean ratings for several questions on the survey.

When reading the maps, please use the following color scheme as a guide:

- DARK/LIGHT BLUE shades indicate <u>POSITIVE</u> ratings. Shades of blue generally indicate satisfaction with a service, ratings of "very satisfied" or "satisfied" and ratings of "excellent" or "good," and "very safe," or "safe."
- OFF-WHITE shades indicate <u>NEUTRAL</u> ratings. Shades of neutral generally indicate that residents thought the quality of service delivery is adequate or often reliable.
- ORANGE/RED shades indicate <u>NEGATIVE</u> ratings. Shades of orange/red generally indicate dissatisfaction with a service, ratings of "dissatisfied" or "very dissatisfied" and ratings of "below average" or "poor," or "unsafe," or "very unsafe."