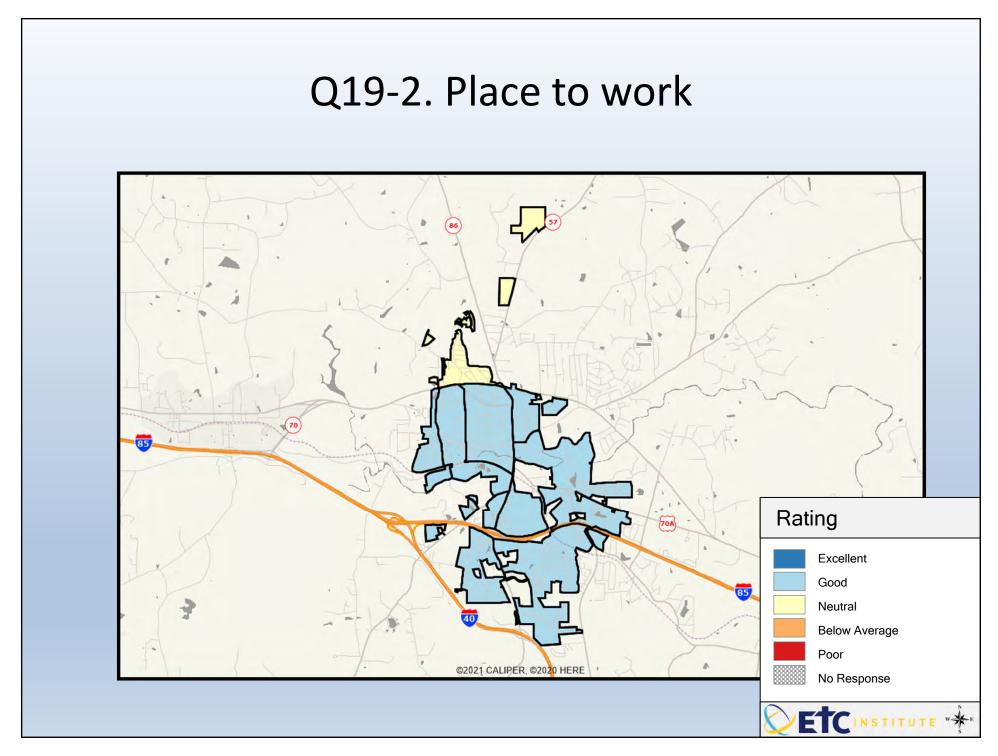

## Interpreting GIS Maps 2023 Town of Hillsborough Community Survey

The maps on the following pages show the mean ratings for several questions on the survey.

When reading the maps, please use the following color scheme as a guide:

- DARK/LIGHT BLUE shades indicate <u>POSITIVE</u> ratings. Shades of blue generally indicate satisfaction with a service, ratings of "very satisfied" or "satisfied" and ratings of "excellent" or "good," and "very safe," or "safe."
- OFF-WHITE shades indicate <u>NEUTRAL</u> ratings. Shades of neutral generally indicate that residents thought the quality of service delivery is adequate or often reliable.
- ORANGE/RED shades indicate <u>NEGATIVE</u> ratings. Shades of orange/red generally indicate dissatisfaction with a service, ratings of "dissatisfied" or "very dissatisfied" and ratings of "below average" or "poor," or "unsafe," or "very unsafe."