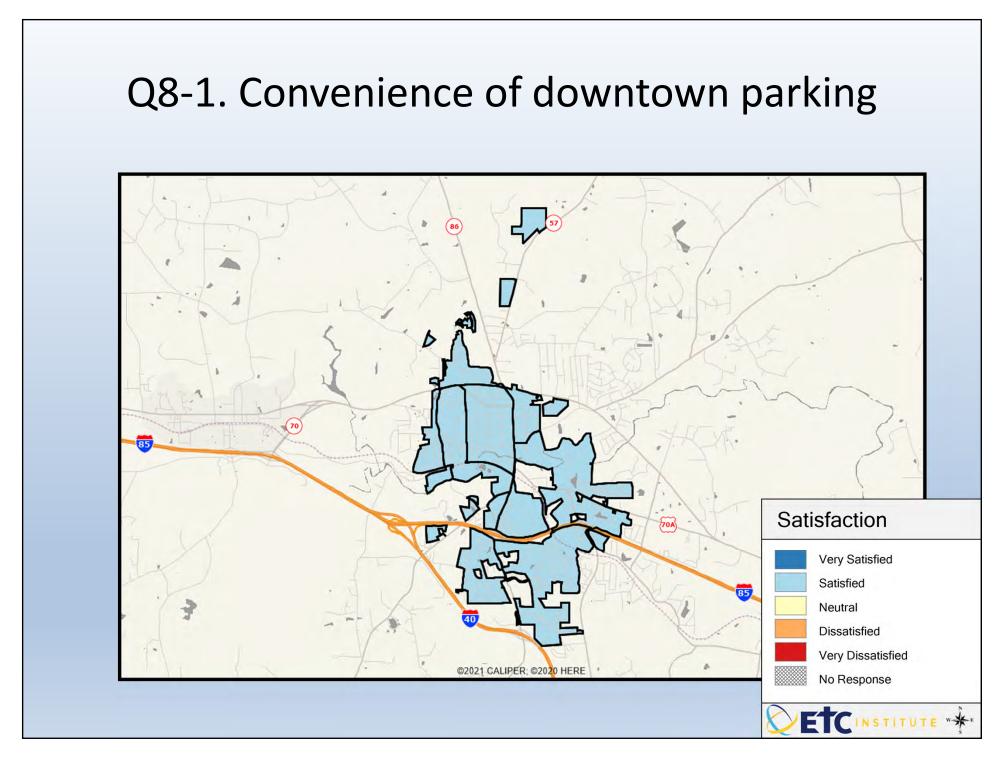

## Interpreting GIS Maps 2023 Town of Hillsborough Community Survey

The maps on the following pages show the mean ratings for several questions on the survey.

When reading the maps, please use the following color scheme as a guide:

- DARK/LIGHT BLUE shades indicate <u>POSITIVE</u> ratings. Shades of blue generally indicate satisfaction with a service, ratings of "very satisfied" or "satisfied" and ratings of "excellent" or "good," and "very safe," or "safe."
- OFF-WHITE shades indicate <u>NEUTRAL</u> ratings. Shades of neutral generally indicate that residents thought the quality of service delivery is adequate or often reliable.
- ORANGE/RED shades indicate <u>NEGATIVE</u> ratings. Shades of orange/red generally indicate dissatisfaction with a service, ratings of "dissatisfied" or "very dissatisfied" and ratings of "below average" or "poor," or "unsafe," or "very unsafe."