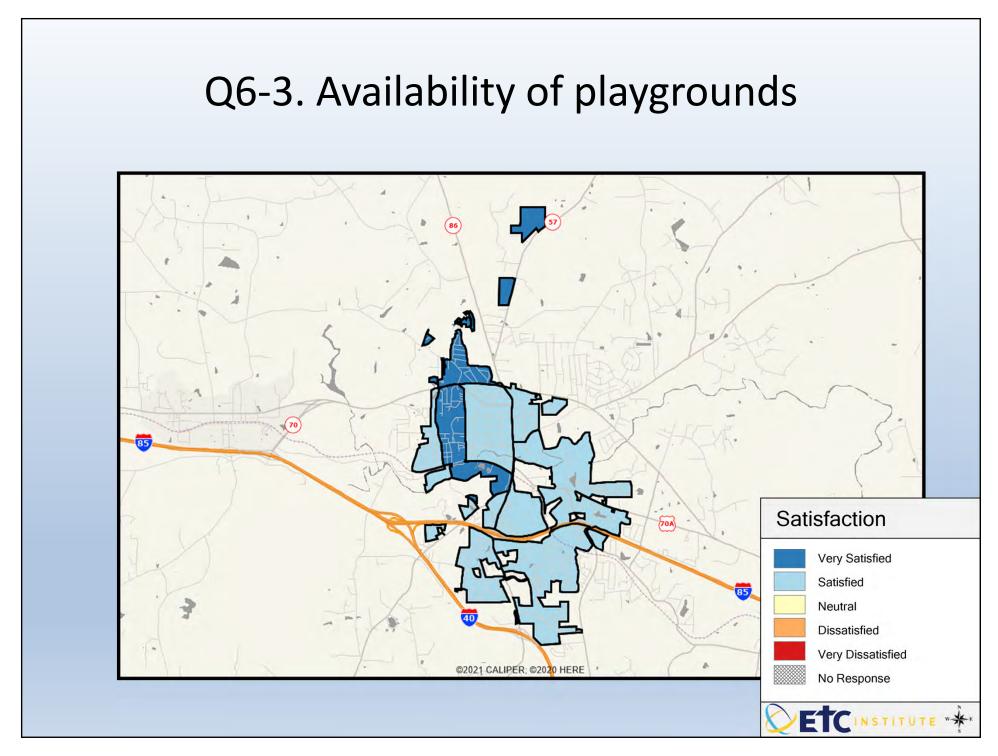

## Interpreting GIS Maps 2023 Town of Hillsborough Community Survey

The maps on the following pages show the mean ratings for several questions on the survey.

When reading the maps, please use the following color scheme as a guide:

- DARK/LIGHT BLUE shades indicate <u>POSITIVE</u> ratings. Shades of blue generally indicate satisfaction with a service, ratings of "very satisfied" or "satisfied" and ratings of "excellent" or "good," and "very safe," or "safe."
- OFF-WHITE shades indicate <u>NEUTRAL</u> ratings. Shades of neutral generally indicate that residents thought the quality of service delivery is adequate or often reliable.
- ORANGE/RED shades indicate <u>NEGATIVE</u> ratings. Shades of orange/red generally indicate dissatisfaction with a service, ratings of "dissatisfied" or "very dissatisfied" and ratings of "below average" or "poor," or "unsafe," or "very unsafe."