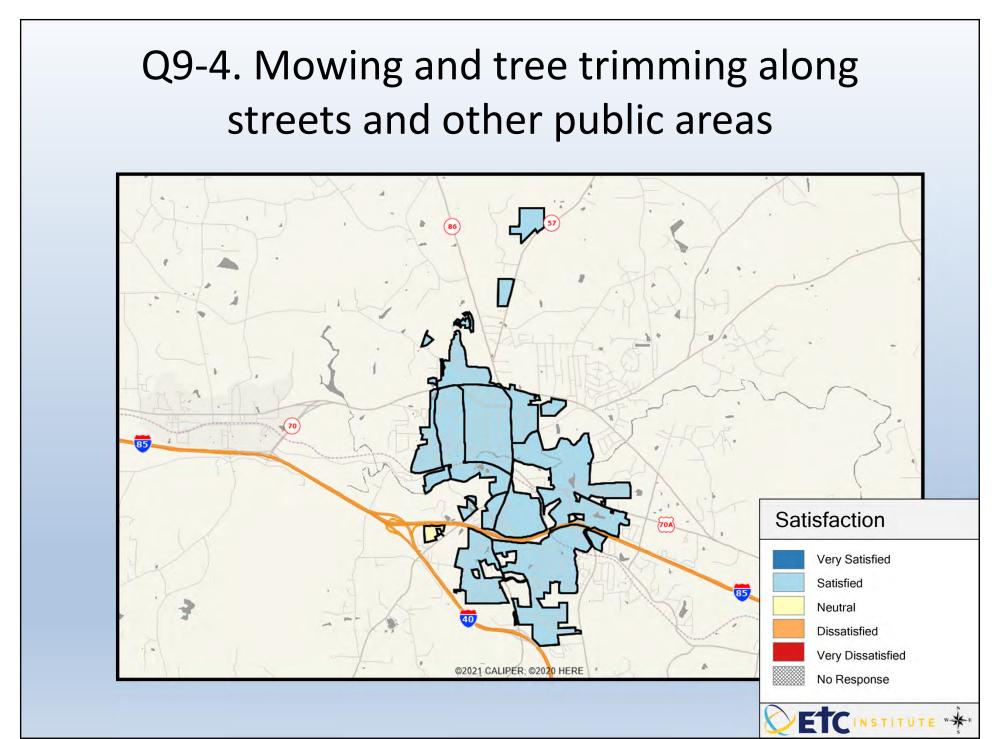

## Interpreting GIS Maps 2023 Town of Hillsborough Community Survey

The maps on the following pages show the mean ratings for several questions on the survey.

When reading the maps, please use the following color scheme as a guide:

- DARK/LIGHT BLUE shades indicate <u>POSITIVE</u> ratings. Shades of blue generally indicate satisfaction with a service, ratings of "very satisfied" or "satisfied" and ratings of "excellent" or "good," and "very safe," or "safe."
- OFF-WHITE shades indicate <u>NEUTRAL</u> ratings. Shades of neutral generally indicate that residents thought the quality of service delivery is adequate or often reliable.
- ORANGE/RED shades indicate <u>NEGATIVE</u> ratings. Shades of orange/red generally indicate dissatisfaction with a service, ratings of "dissatisfied" or "very dissatisfied" and ratings of "below average" or "poor," or "unsafe," or "very unsafe."