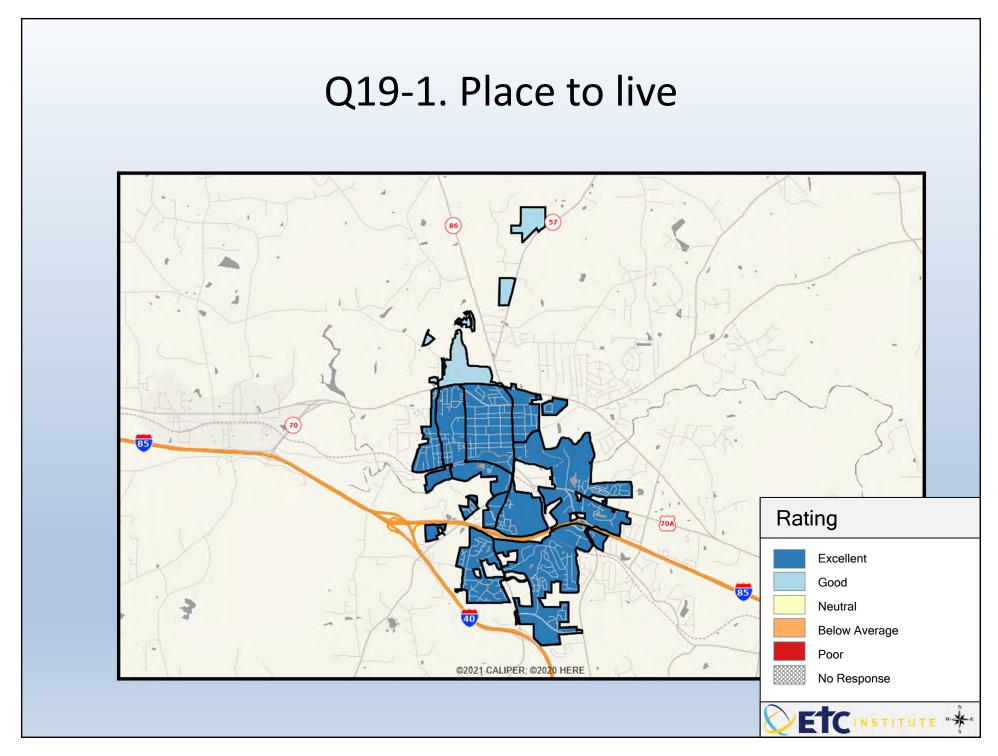

## Interpreting GIS Maps 2023 Town of Hillsborough Community Survey

The maps on the following pages show the mean ratings for several questions on the survey.

When reading the maps, please use the following color scheme as a guide:

- DARK/LIGHT BLUE shades indicate <u>POSITIVE</u> ratings. Shades of blue generally indicate satisfaction with a service, ratings of "very satisfied" or "satisfied" and ratings of "excellent" or "good," and "very safe," or "safe."
- OFF-WHITE shades indicate <u>NEUTRAL</u> ratings. Shades of neutral generally indicate that residents thought the quality of service delivery is adequate or often reliable.
- ORANGE/RED shades indicate <u>NEGATIVE</u> ratings. Shades of orange/red generally indicate dissatisfaction with a service, ratings of "dissatisfied" or "very dissatisfied" and ratings of "below average" or "poor," or "unsafe," or "very unsafe."