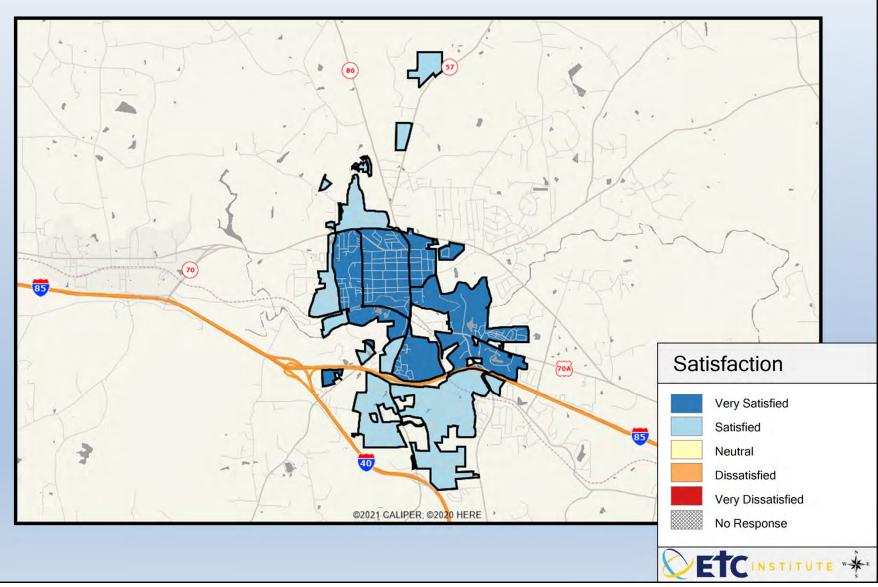

- DARK/LIGHT BLUE shades indicate <u>POSITIVE</u> ratings. Shades of blue generally indicate satisfaction with a service, ratings of "very satisfied" or "satisfied" and ratings of "excellent" or "good," and "very safe," or "safe."
- OFF-WHITE shades indicate <u>NEUTRAL</u> ratings. Shades of neutral generally indicate that residents thought the quality of service delivery is adequate or often reliable.
- ORANGE/RED shades indicate <u>NEGATIVE</u> ratings. Shades of orange/red generally indicate dissatisfaction with a service, ratings of "dissatisfied" or "very dissatisfied" and ratings of "below average" or "poor," or "unsafe," or "very unsafe."

## **Location of Respondents**

(Boundaries by Census Block Group)