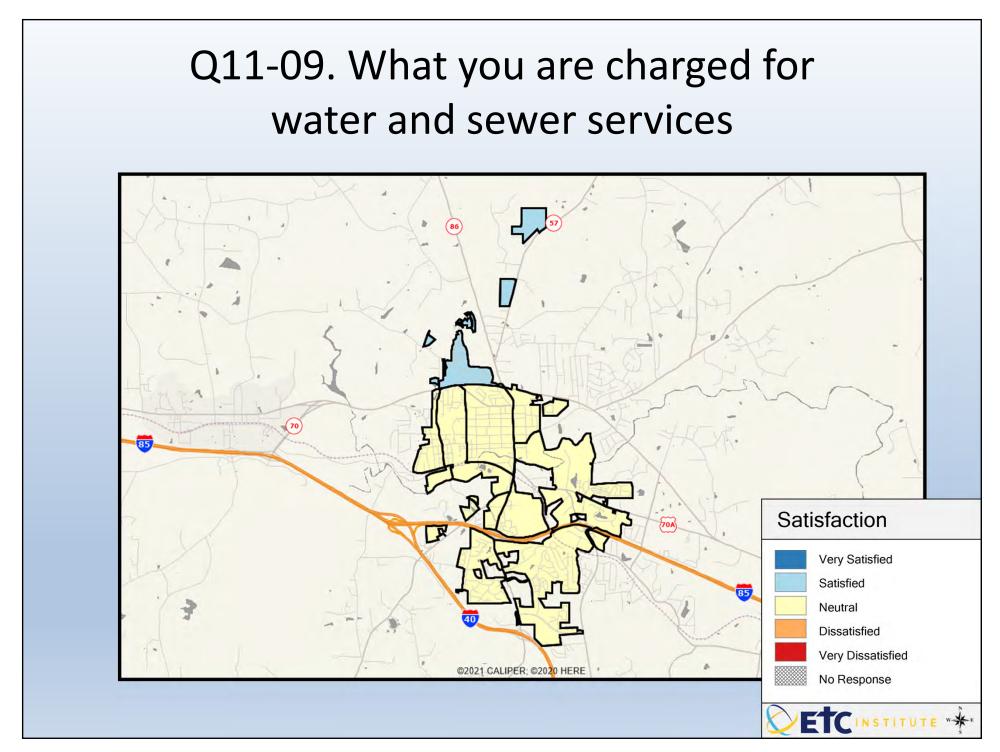

## Interpreting GIS Maps 2023 Town of Hillsborough Community Survey

The maps on the following pages show the mean ratings for several questions on the survey.

When reading the maps, please use the following color scheme as a guide:

- DARK/LIGHT BLUE shades indicate <u>POSITIVE</u> ratings. Shades of blue generally indicate satisfaction with a service, ratings of "very satisfied" or "satisfied" and ratings of "excellent" or "good," and "very safe," or "safe."
- OFF-WHITE shades indicate <u>NEUTRAL</u> ratings. Shades of neutral generally indicate that residents thought the quality of service delivery is adequate or often reliable.
- ORANGE/RED shades indicate <u>NEGATIVE</u> ratings. Shades of orange/red generally indicate dissatisfaction with a service, ratings of "dissatisfied" or "very dissatisfied" and ratings of "below average" or "poor," or "unsafe," or "very unsafe."