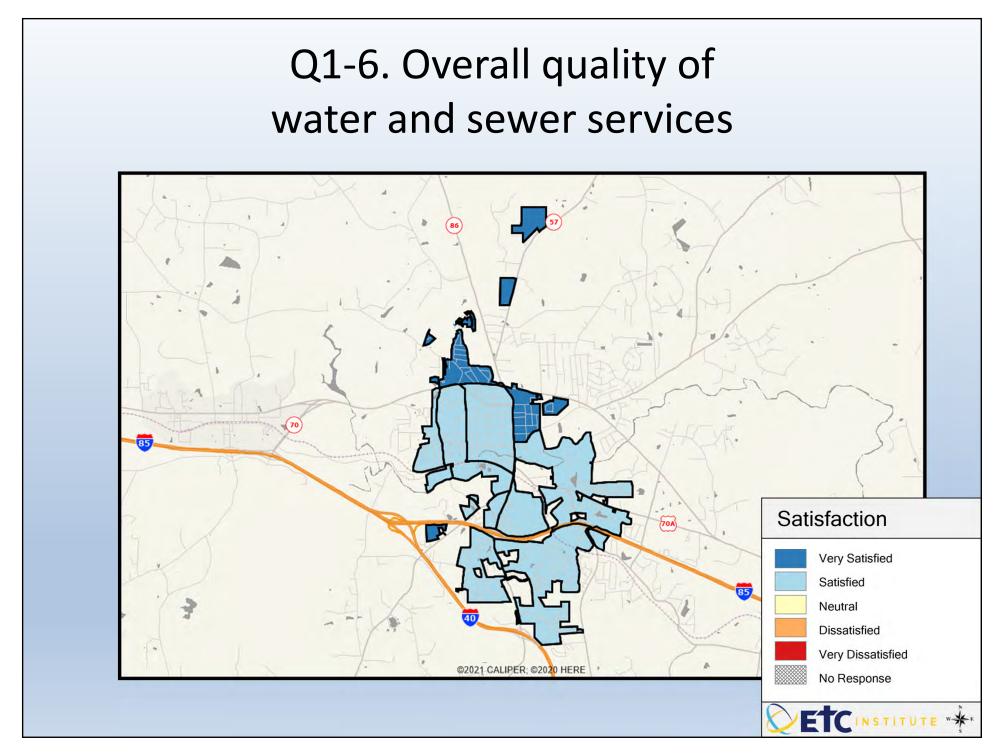

## Interpreting GIS Maps 2023 Town of Hillsborough Community Survey

The maps on the following pages show the mean ratings for several questions on the survey.

When reading the maps, please use the following color scheme as a guide:

- DARK/LIGHT BLUE shades indicate <u>POSITIVE</u> ratings. Shades of blue generally indicate satisfaction with a service, ratings of "very satisfied" or "satisfied" and ratings of "excellent" or "good," and "very safe," or "safe."
- OFF-WHITE shades indicate <u>NEUTRAL</u> ratings. Shades of neutral generally indicate that residents thought the quality of service delivery is adequate or often reliable.
- ORANGE/RED shades indicate <u>NEGATIVE</u> ratings. Shades of orange/red generally indicate dissatisfaction with a service, ratings of "dissatisfied" or "very dissatisfied" and ratings of "below average" or "poor," or "unsafe," or "very unsafe."