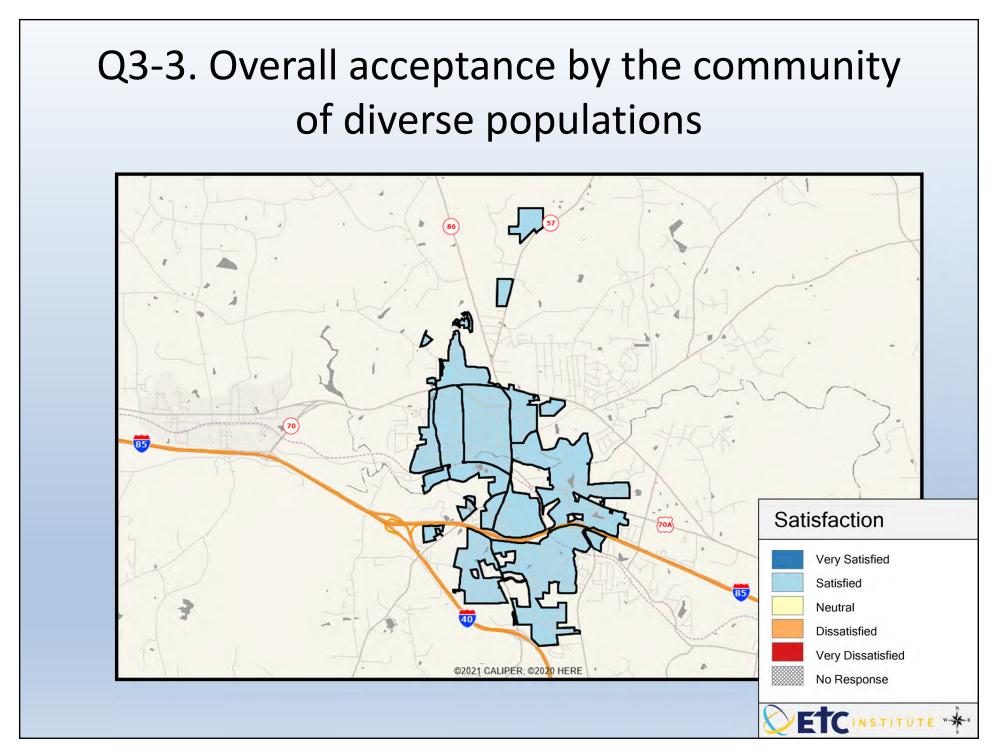

## Interpreting GIS Maps 2023 Town of Hillsborough Community Survey

The maps on the following pages show the mean ratings for several questions on the survey.

When reading the maps, please use the following color scheme as a guide:

- DARK/LIGHT BLUE shades indicate <u>POSITIVE</u> ratings. Shades of blue generally indicate satisfaction with a service, ratings of "very satisfied" or "satisfied" and ratings of "excellent" or "good," and "very safe," or "safe."
- OFF-WHITE shades indicate <u>NEUTRAL</u> ratings. Shades of neutral generally indicate that residents thought the quality of service delivery is adequate or often reliable.
- ORANGE/RED shades indicate <u>NEGATIVE</u> ratings. Shades of orange/red generally indicate dissatisfaction with a service, ratings of "dissatisfied" or "very dissatisfied" and ratings of "below average" or "poor," or "unsafe," or "very unsafe."