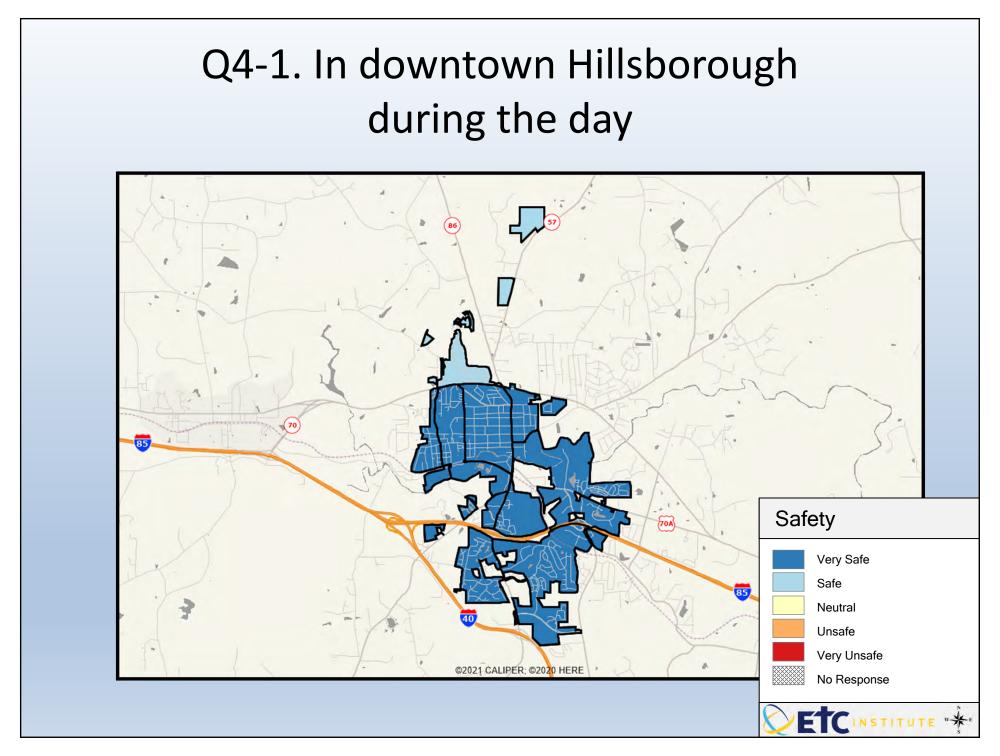

- DARK/LIGHT BLUE shades indicate <u>POSITIVE</u> ratings. Shades of blue generally indicate satisfaction with a service, ratings of "very satisfied" or "satisfied" and ratings of "excellent" or "good," and "very safe," or "safe."
- OFF-WHITE shades indicate <u>NEUTRAL</u> ratings. Shades of neutral generally indicate that residents thought the quality of service delivery is adequate or often reliable.
- ORANGE/RED shades indicate <u>NEGATIVE</u> ratings. Shades of orange/red generally indicate dissatisfaction with a service, ratings of "dissatisfied" or "very dissatisfied" and ratings of "below average" or "poor," or "unsafe," or "very unsafe."