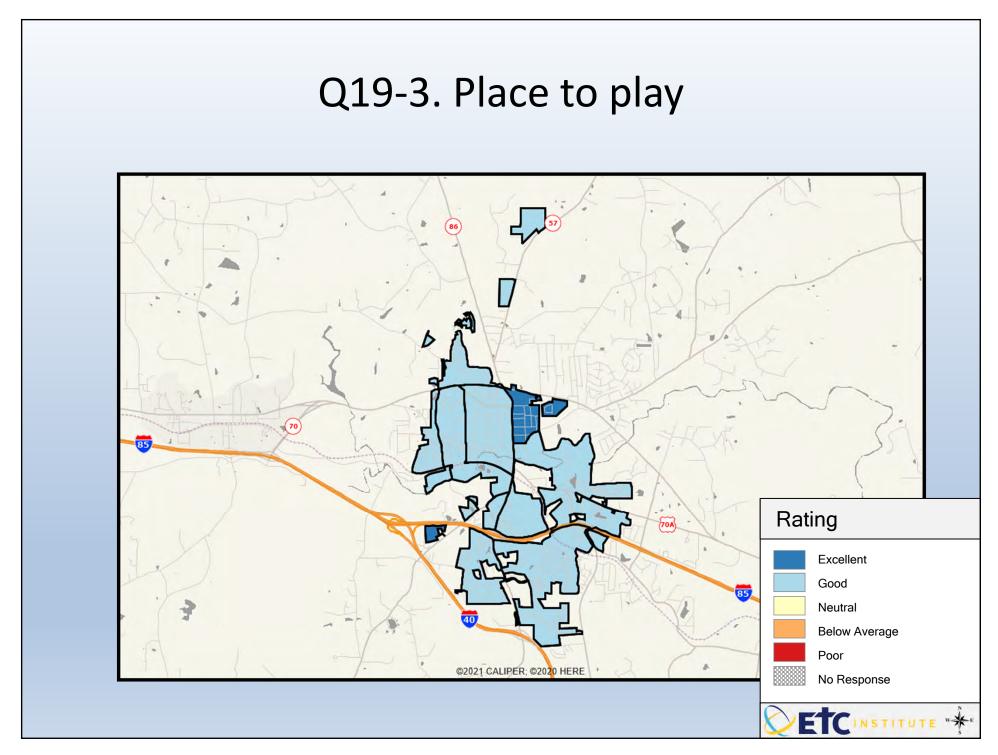

## Interpreting GIS Maps 2023 Town of Hillsborough Community Survey

The maps on the following pages show the mean ratings for several questions on the survey.

When reading the maps, please use the following color scheme as a guide:

- DARK/LIGHT BLUE shades indicate <u>POSITIVE</u> ratings. Shades of blue generally indicate satisfaction with a service, ratings of "very satisfied" or "satisfied" and ratings of "excellent" or "good," and "very safe," or "safe."
- OFF-WHITE shades indicate <u>NEUTRAL</u> ratings. Shades of neutral generally indicate that residents thought the quality of service delivery is adequate or often reliable.
- ORANGE/RED shades indicate <u>NEGATIVE</u> ratings. Shades of orange/red generally indicate dissatisfaction with a service, ratings of "dissatisfied" or "very dissatisfied" and ratings of "below average" or "poor," or "unsafe," or "very unsafe."