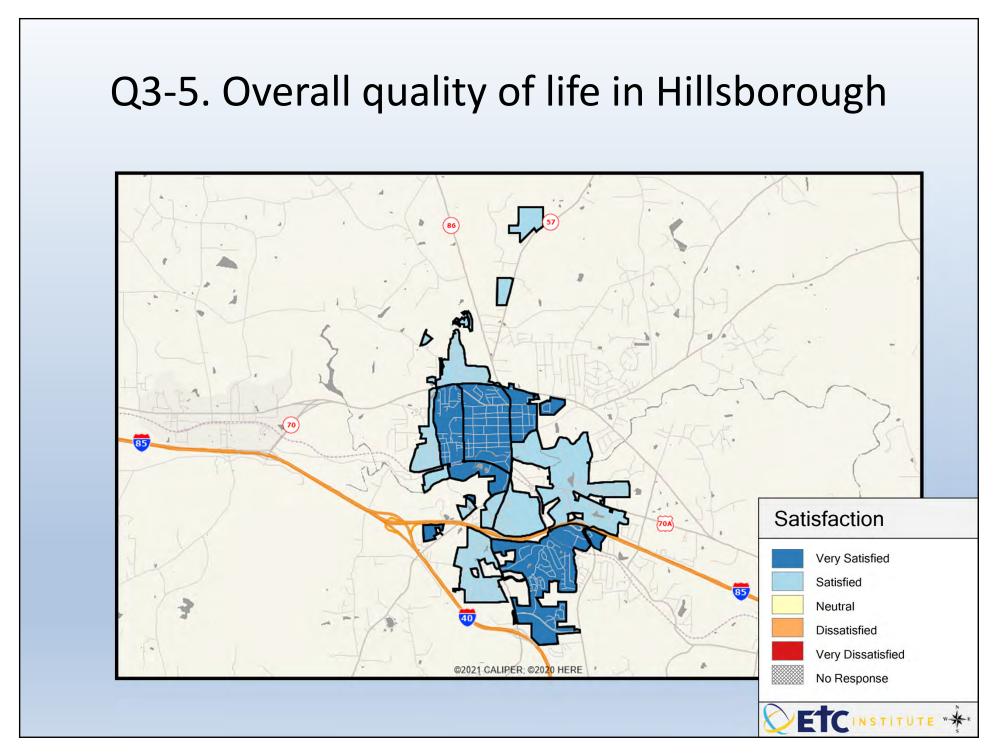

## Interpreting GIS Maps 2023 Town of Hillsborough Community Survey

The maps on the following pages show the mean ratings for several questions on the survey.

When reading the maps, please use the following color scheme as a guide:

- DARK/LIGHT BLUE shades indicate <u>POSITIVE</u> ratings. Shades of blue generally indicate satisfaction with a service, ratings of "very satisfied" or "satisfied" and ratings of "excellent" or "good," and "very safe," or "safe."
- OFF-WHITE shades indicate <u>NEUTRAL</u> ratings. Shades of neutral generally indicate that residents thought the quality of service delivery is adequate or often reliable.
- ORANGE/RED shades indicate <u>NEGATIVE</u> ratings. Shades of orange/red generally indicate dissatisfaction with a service, ratings of "dissatisfied" or "very dissatisfied" and ratings of "below average" or "poor," or "unsafe," or "very unsafe."