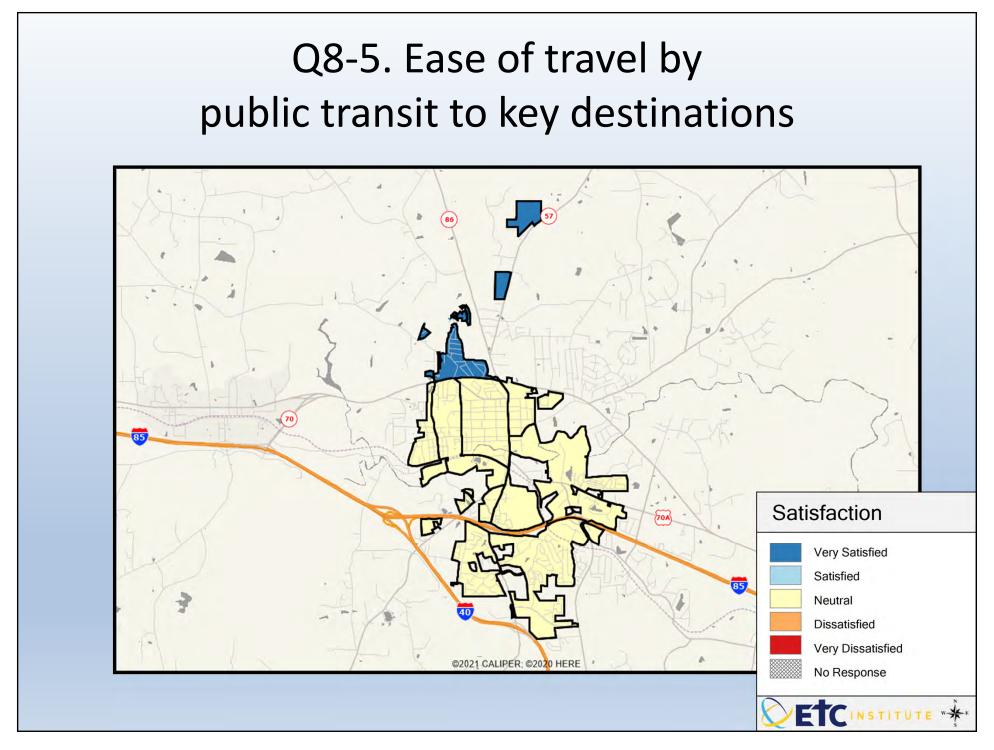

## Interpreting GIS Maps 2023 Town of Hillsborough Community Survey

The maps on the following pages show the mean ratings for several questions on the survey.

When reading the maps, please use the following color scheme as a guide:

- DARK/LIGHT BLUE shades indicate <u>POSITIVE</u> ratings. Shades of blue generally indicate satisfaction with a service, ratings of "very satisfied" or "satisfied" and ratings of "excellent" or "good," and "very safe," or "safe."
- OFF-WHITE shades indicate <u>NEUTRAL</u> ratings. Shades of neutral generally indicate that residents thought the quality of service delivery is adequate or often reliable.
- ORANGE/RED shades indicate <u>NEGATIVE</u> ratings. Shades of orange/red generally indicate dissatisfaction with a service, ratings of "dissatisfied" or "very dissatisfied" and ratings of "below average" or "poor," or "unsafe," or "very unsafe."