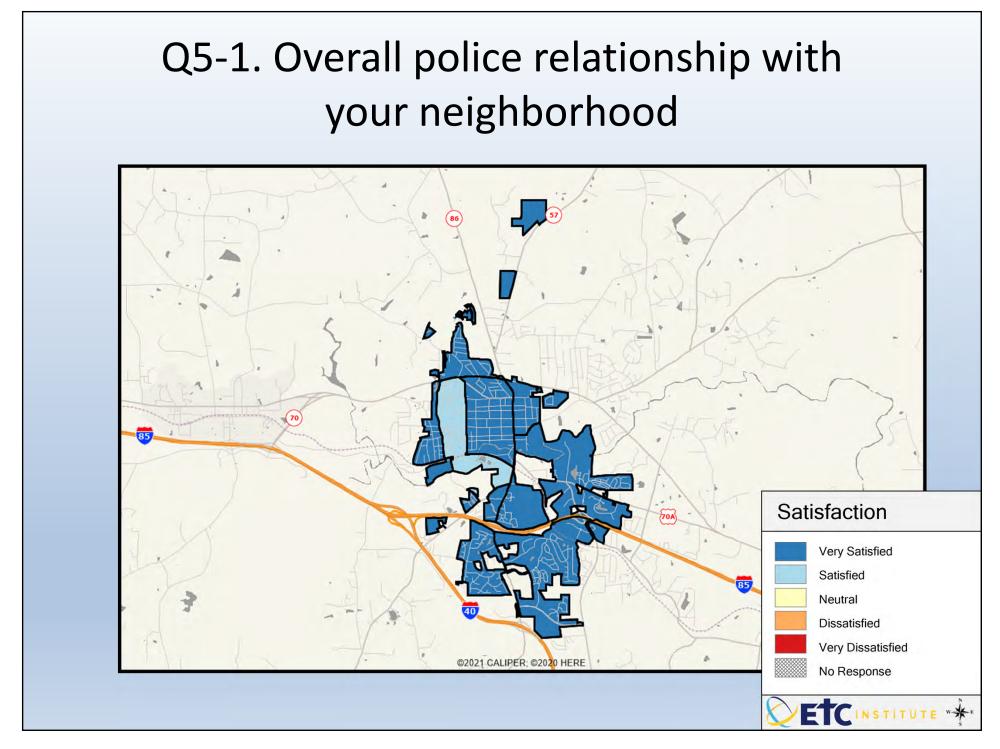

## Interpreting GIS Maps 2023 Town of Hillsborough Community Survey

The maps on the following pages show the mean ratings for several questions on the survey.

When reading the maps, please use the following color scheme as a guide:

- DARK/LIGHT BLUE shades indicate <u>POSITIVE</u> ratings. Shades of blue generally indicate satisfaction with a service, ratings of "very satisfied" or "satisfied" and ratings of "excellent" or "good," and "very safe," or "safe."
- OFF-WHITE shades indicate <u>NEUTRAL</u> ratings. Shades of neutral generally indicate that residents thought the quality of service delivery is adequate or often reliable.
- ORANGE/RED shades indicate <u>NEGATIVE</u> ratings. Shades of orange/red generally indicate dissatisfaction with a service, ratings of "dissatisfied" or "very dissatisfied" and ratings of "below average" or "poor," or "unsafe," or "very unsafe."