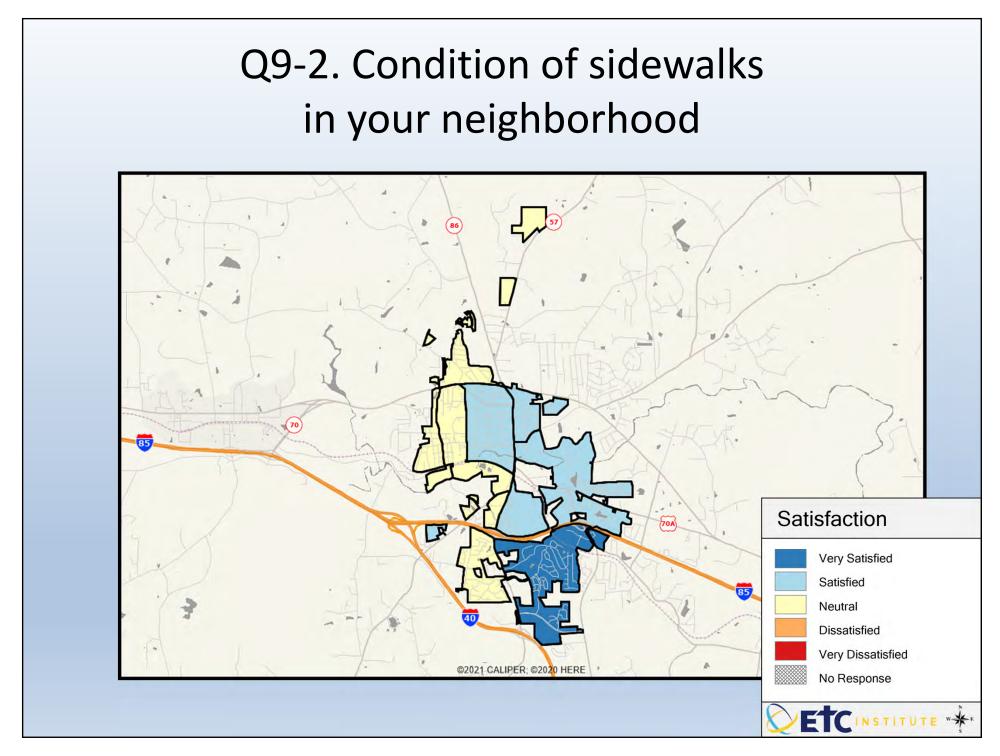

## Interpreting GIS Maps 2023 Town of Hillsborough Community Survey

The maps on the following pages show the mean ratings for several questions on the survey.

When reading the maps, please use the following color scheme as a guide:

- DARK/LIGHT BLUE shades indicate <u>POSITIVE</u> ratings. Shades of blue generally indicate satisfaction with a service, ratings of "very satisfied" or "satisfied" and ratings of "excellent" or "good," and "very safe," or "safe."
- OFF-WHITE shades indicate <u>NEUTRAL</u> ratings. Shades of neutral generally indicate that residents thought the quality of service delivery is adequate or often reliable.
- ORANGE/RED shades indicate <u>NEGATIVE</u> ratings. Shades of orange/red generally indicate dissatisfaction with a service, ratings of "dissatisfied" or "very dissatisfied" and ratings of "below average" or "poor," or "unsafe," or "very unsafe."