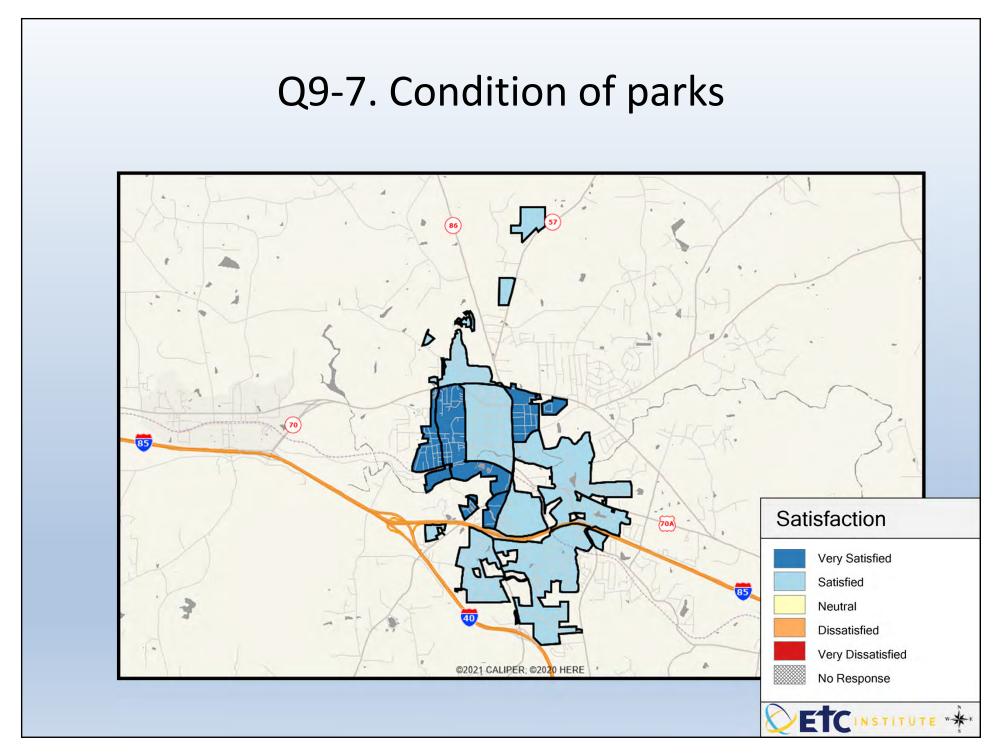

## Interpreting GIS Maps 2023 Town of Hillsborough Community Survey

The maps on the following pages show the mean ratings for several questions on the survey.

When reading the maps, please use the following color scheme as a guide:

- DARK/LIGHT BLUE shades indicate <u>POSITIVE</u> ratings. Shades of blue generally indicate satisfaction with a service, ratings of "very satisfied" or "satisfied" and ratings of "excellent" or "good," and "very safe," or "safe."
- OFF-WHITE shades indicate <u>NEUTRAL</u> ratings. Shades of neutral generally indicate that residents thought the quality of service delivery is adequate or often reliable.
- ORANGE/RED shades indicate <u>NEGATIVE</u> ratings. Shades of orange/red generally indicate dissatisfaction with a service, ratings of "dissatisfied" or "very dissatisfied" and ratings of "below average" or "poor," or "unsafe," or "very unsafe."