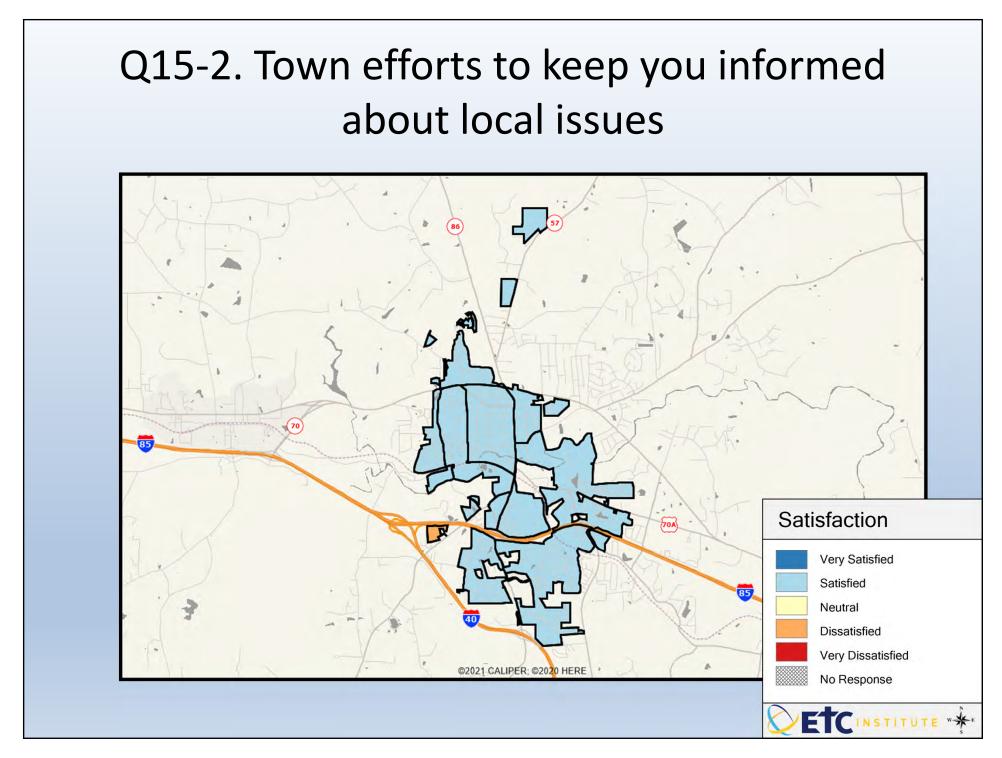

- DARK/LIGHT BLUE shades indicate <u>POSITIVE</u> ratings. Shades of blue generally indicate satisfaction with a service, ratings of "very satisfied" or "satisfied" and ratings of "excellent" or "good," and "very safe," or "safe."
- OFF-WHITE shades indicate <u>NEUTRAL</u> ratings. Shades of neutral generally indicate that residents thought the quality of service delivery is adequate or often reliable.
- ORANGE/RED shades indicate <u>NEGATIVE</u> ratings. Shades of orange/red generally indicate dissatisfaction with a service, ratings of "dissatisfied" or "very dissatisfied" and ratings of "below average" or "poor," or "unsafe," or "very unsafe."