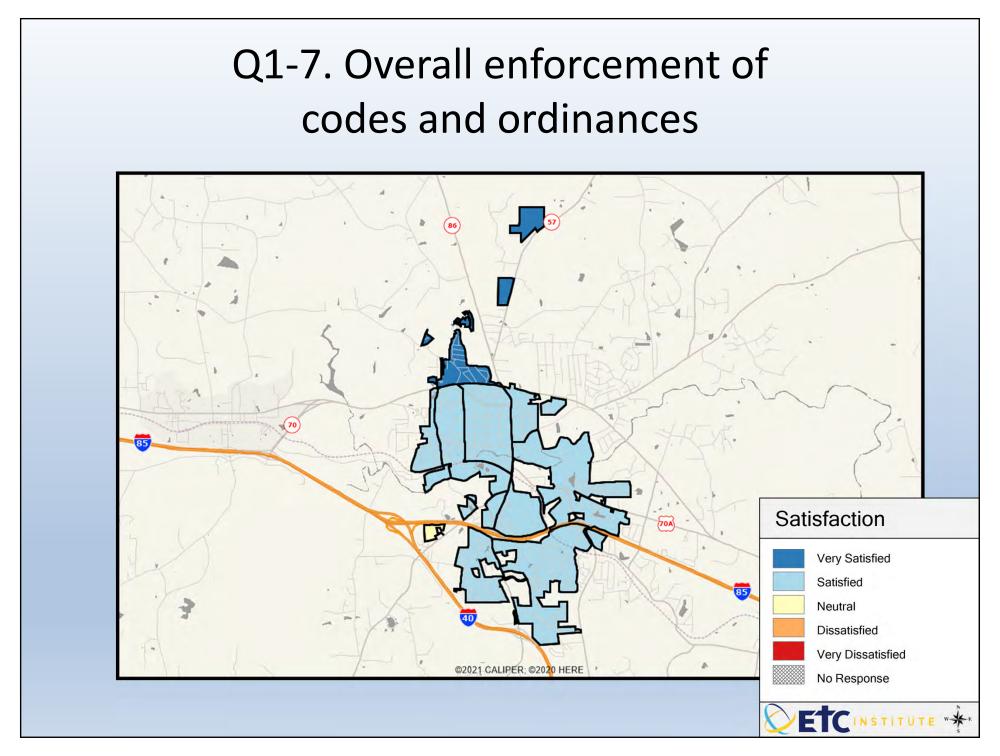

## Interpreting GIS Maps 2023 Town of Hillsborough Community Survey

The maps on the following pages show the mean ratings for several questions on the survey.

When reading the maps, please use the following color scheme as a guide:

- DARK/LIGHT BLUE shades indicate <u>POSITIVE</u> ratings. Shades of blue generally indicate satisfaction with a service, ratings of "very satisfied" or "satisfied" and ratings of "excellent" or "good," and "very safe," or "safe."
- OFF-WHITE shades indicate <u>NEUTRAL</u> ratings. Shades of neutral generally indicate that residents thought the quality of service delivery is adequate or often reliable.
- ORANGE/RED shades indicate <u>NEGATIVE</u> ratings. Shades of orange/red generally indicate dissatisfaction with a service, ratings of "dissatisfied" or "very dissatisfied" and ratings of "below average" or "poor," or "unsafe," or "very unsafe."