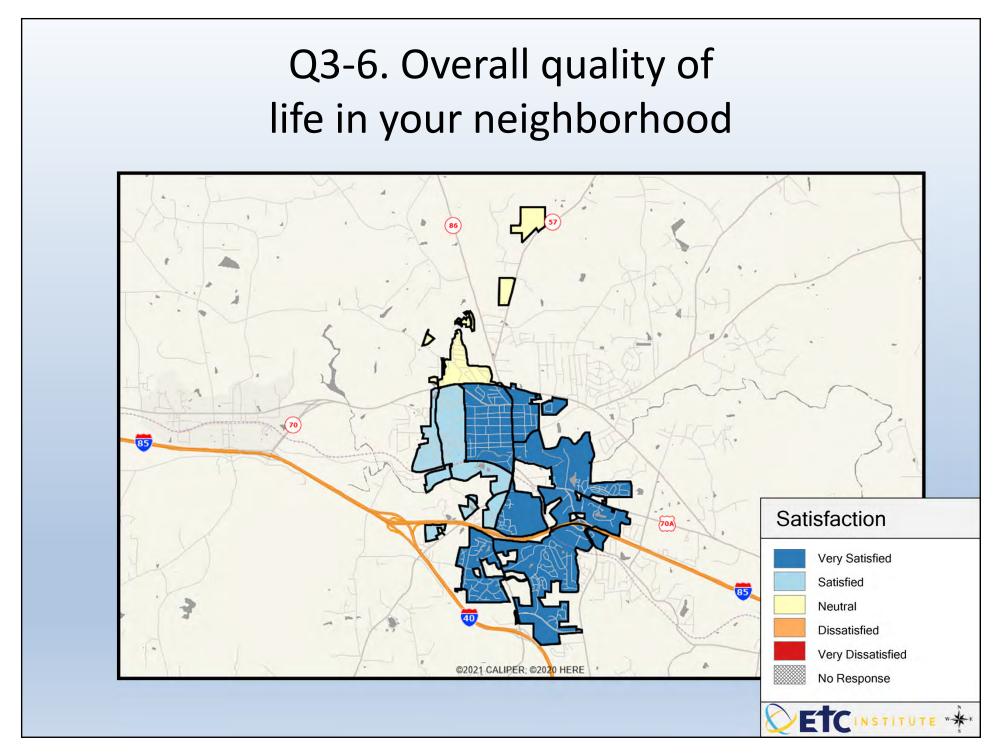

## Interpreting GIS Maps 2023 Town of Hillsborough Community Survey

The maps on the following pages show the mean ratings for several questions on the survey.

When reading the maps, please use the following color scheme as a guide:

- DARK/LIGHT BLUE shades indicate <u>POSITIVE</u> ratings. Shades of blue generally indicate satisfaction with a service, ratings of "very satisfied" or "satisfied" and ratings of "excellent" or "good," and "very safe," or "safe."
- OFF-WHITE shades indicate <u>NEUTRAL</u> ratings. Shades of neutral generally indicate that residents thought the quality of service delivery is adequate or often reliable.
- ORANGE/RED shades indicate <u>NEGATIVE</u> ratings. Shades of orange/red generally indicate dissatisfaction with a service, ratings of "dissatisfied" or "very dissatisfied" and ratings of "below average" or "poor," or "unsafe," or "very unsafe."