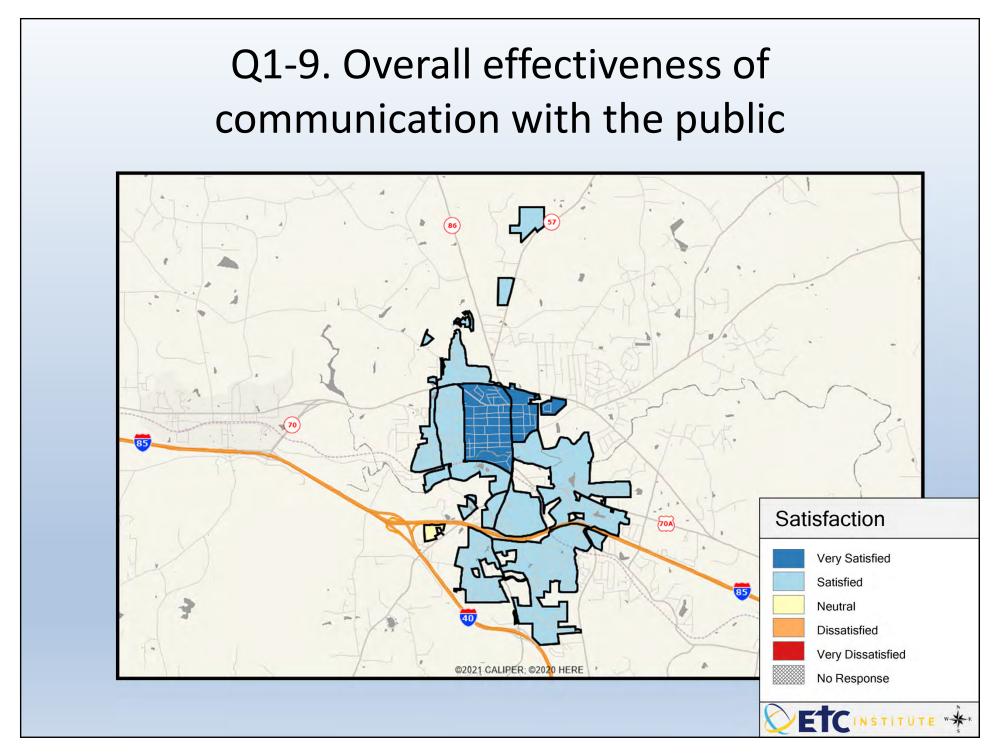

- DARK/LIGHT BLUE shades indicate <u>POSITIVE</u> ratings. Shades of blue generally indicate satisfaction with a service, ratings of "very satisfied" or "satisfied" and ratings of "excellent" or "good," and "very safe," or "safe."
- OFF-WHITE shades indicate <u>NEUTRAL</u> ratings. Shades of neutral generally indicate that residents thought the quality of service delivery is adequate or often reliable.
- ORANGE/RED shades indicate <u>NEGATIVE</u> ratings. Shades of orange/red generally indicate dissatisfaction with a service, ratings of "dissatisfied" or "very dissatisfied" and ratings of "below average" or "poor," or "unsafe," or "very unsafe."