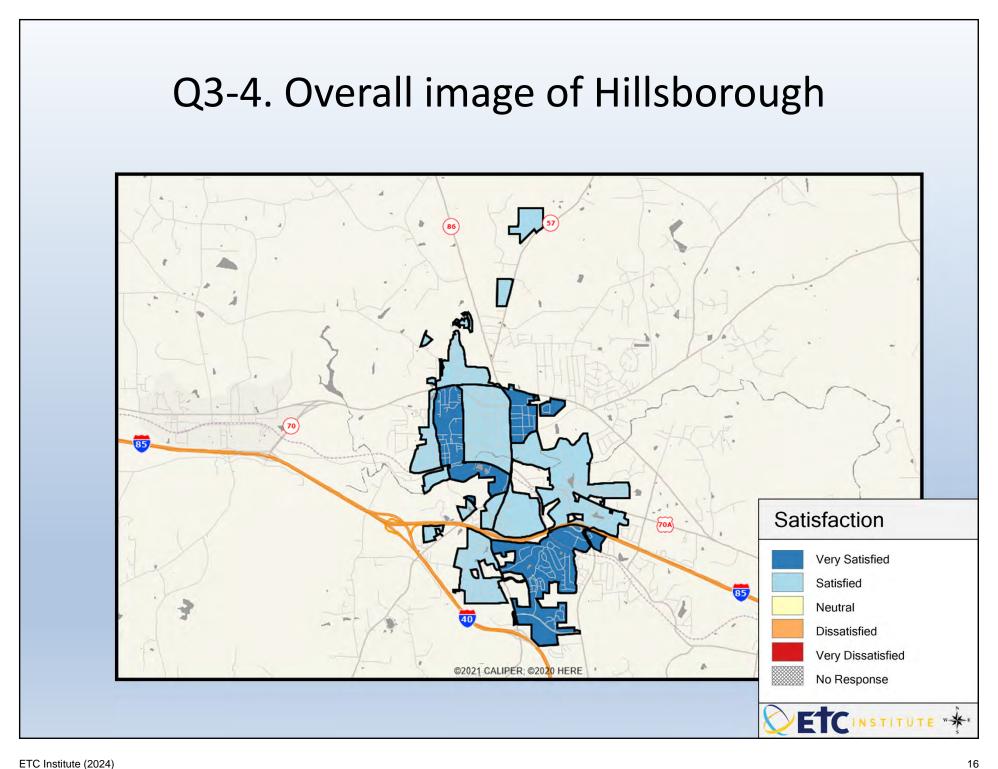

## Interpreting GIS Maps 2023 Town of Hillsborough Community Survey

The maps on the following pages show the mean ratings for several questions on the survey.

When reading the maps, please use the following color scheme as a guide:

- DARK/LIGHT BLUE shades indicate <u>POSITIVE</u> ratings. Shades of blue generally indicate satisfaction with a service, ratings of "very satisfied" or "satisfied" and ratings of "excellent" or "good," and "very safe," or "safe."
- OFF-WHITE shades indicate <u>NEUTRAL</u> ratings. Shades of neutral generally indicate that residents thought the quality of service delivery is adequate or often reliable.
- ORANGE/RED shades indicate <u>NEGATIVE</u> ratings. Shades of orange/red generally indicate dissatisfaction with a service, ratings of "dissatisfied" or "very dissatisfied" and ratings of "below average" or "poor," or "unsafe," or "very unsafe."