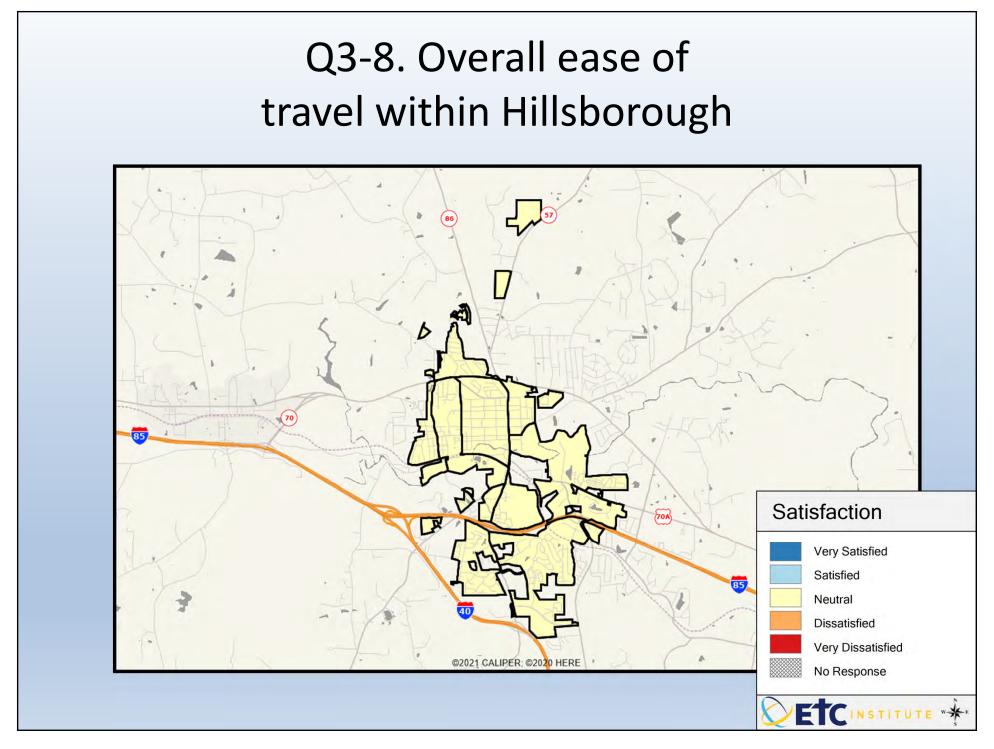

- DARK/LIGHT BLUE shades indicate <u>POSITIVE</u> ratings. Shades of blue generally indicate satisfaction with a service, ratings of "very satisfied" or "satisfied" and ratings of "excellent" or "good," and "very safe," or "safe."
- OFF-WHITE shades indicate <u>NEUTRAL</u> ratings. Shades of neutral generally indicate that residents thought the quality of service delivery is adequate or often reliable.
- ORANGE/RED shades indicate <u>NEGATIVE</u> ratings. Shades of orange/red generally indicate dissatisfaction with a service, ratings of "dissatisfied" or "very dissatisfied" and ratings of "below average" or "poor," or "unsafe," or "very unsafe."