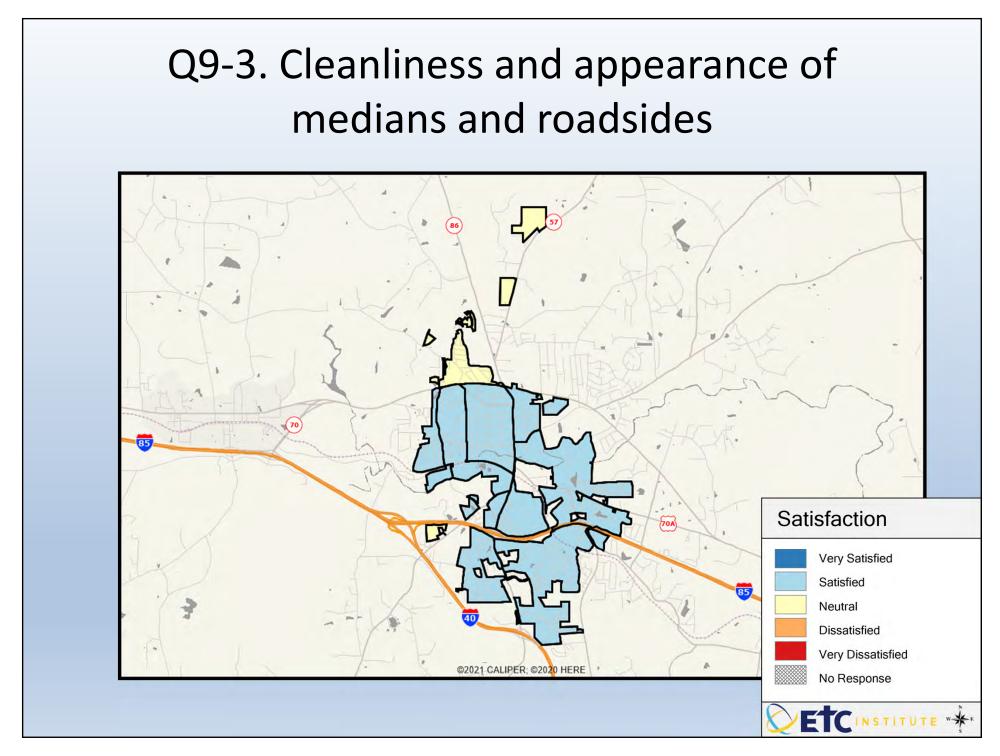

## Interpreting GIS Maps 2023 Town of Hillsborough Community Survey

The maps on the following pages show the mean ratings for several questions on the survey.

When reading the maps, please use the following color scheme as a guide:

- DARK/LIGHT BLUE shades indicate <u>POSITIVE</u> ratings. Shades of blue generally indicate satisfaction with a service, ratings of "very satisfied" or "satisfied" and ratings of "excellent" or "good," and "very safe," or "safe."
- OFF-WHITE shades indicate <u>NEUTRAL</u> ratings. Shades of neutral generally indicate that residents thought the quality of service delivery is adequate or often reliable.
- ORANGE/RED shades indicate <u>NEGATIVE</u> ratings. Shades of orange/red generally indicate dissatisfaction with a service, ratings of "dissatisfied" or "very dissatisfied" and ratings of "below average" or "poor," or "unsafe," or "very unsafe."