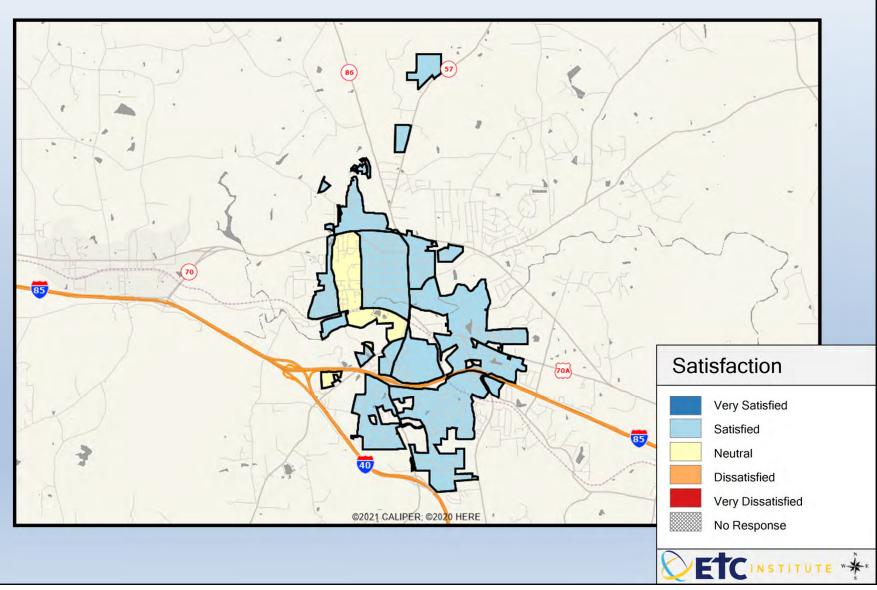

## Interpreting GIS Maps 2023 Town of Hillsborough Community Survey

The maps on the following pages show the mean ratings for several questions on the survey.

When reading the maps, please use the following color scheme as a guide:

- DARK/LIGHT BLUE shades indicate <u>POSITIVE</u> ratings. Shades of blue generally indicate satisfaction with a service, ratings of "very satisfied" or "satisfied" and ratings of "excellent" or "good," and "very safe," or "safe."
- OFF-WHITE shades indicate <u>NEUTRAL</u> ratings. Shades of neutral generally indicate that residents thought the quality of service delivery is adequate or often reliable.
- ORANGE/RED shades indicate <u>NEGATIVE</u> ratings. Shades of orange/red generally indicate dissatisfaction with a service, ratings of "dissatisfied" or "very dissatisfied" and ratings of "below average" or "poor," or "unsafe," or "very unsafe."