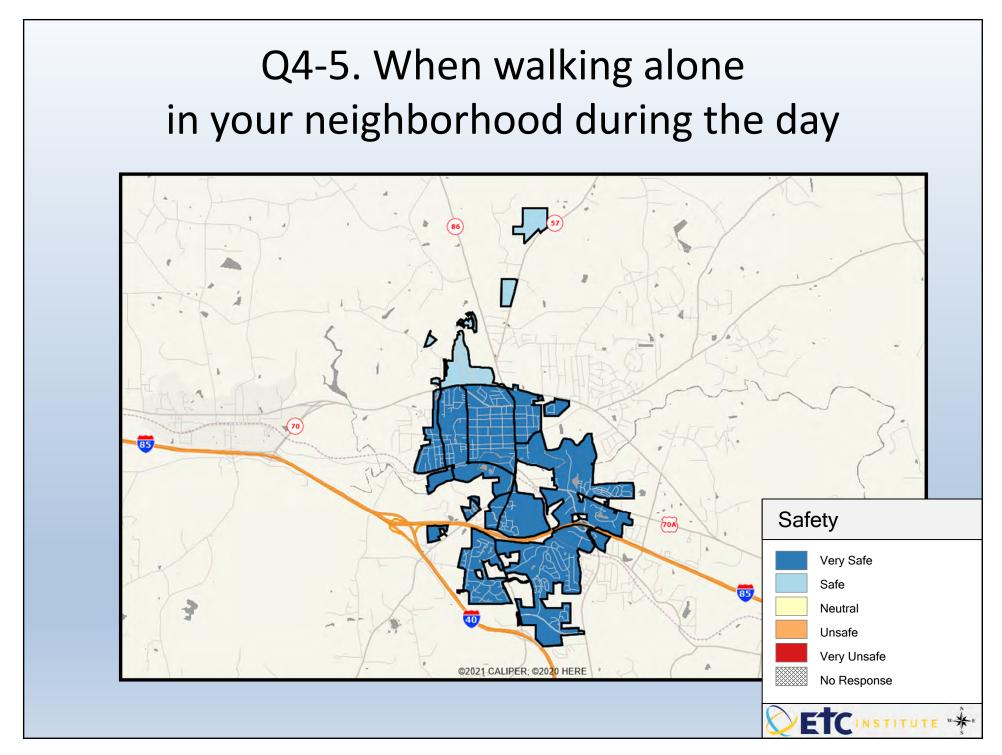

- DARK/LIGHT BLUE shades indicate <u>POSITIVE</u> ratings. Shades of blue generally indicate satisfaction with a service, ratings of "very satisfied" or "satisfied" and ratings of "excellent" or "good," and "very safe," or "safe."
- OFF-WHITE shades indicate <u>NEUTRAL</u> ratings. Shades of neutral generally indicate that residents thought the quality of service delivery is adequate or often reliable.
- ORANGE/RED shades indicate <u>NEGATIVE</u> ratings. Shades of orange/red generally indicate dissatisfaction with a service, ratings of "dissatisfied" or "very dissatisfied" and ratings of "below average" or "poor," or "unsafe," or "very unsafe."