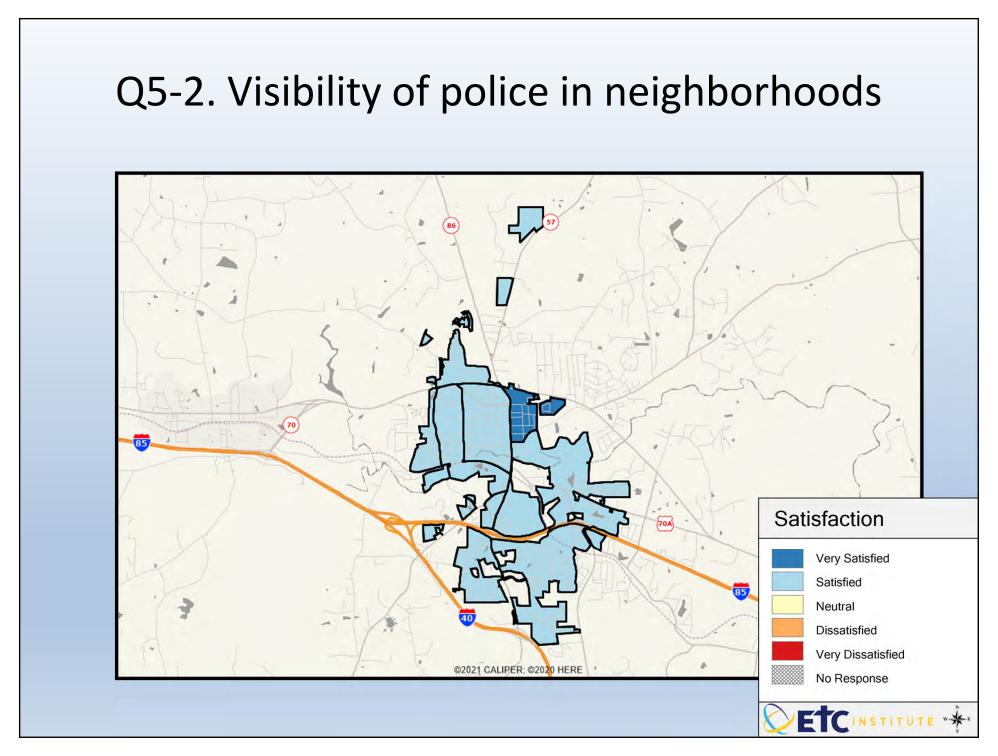

## Interpreting GIS Maps 2023 Town of Hillsborough Community Survey

The maps on the following pages show the mean ratings for several questions on the survey.

When reading the maps, please use the following color scheme as a guide:

- DARK/LIGHT BLUE shades indicate <u>POSITIVE</u> ratings. Shades of blue generally indicate satisfaction with a service, ratings of "very satisfied" or "satisfied" and ratings of "excellent" or "good," and "very safe," or "safe."
- OFF-WHITE shades indicate <u>NEUTRAL</u> ratings. Shades of neutral generally indicate that residents thought the quality of service delivery is adequate or often reliable.
- ORANGE/RED shades indicate <u>NEGATIVE</u> ratings. Shades of orange/red generally indicate dissatisfaction with a service, ratings of "dissatisfied" or "very dissatisfied" and ratings of "below average" or "poor," or "unsafe," or "very unsafe."